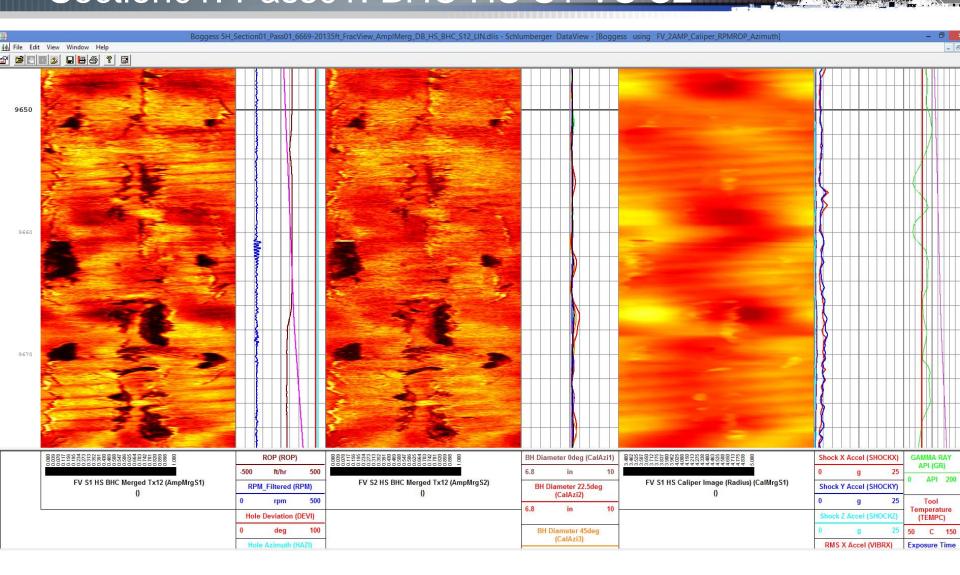

# NNE\_Boggess\_5H- Job Summary. Section01. Pass01. BHC HS S1 VS S2

### NNE\_Boggess\_5H– Job Summary. Section01. Pass01. BHC HS S1 VS S2

NNE\_Boggess\_5H- Job Summary. Section01. Pass01. NC HS S1 VS S2