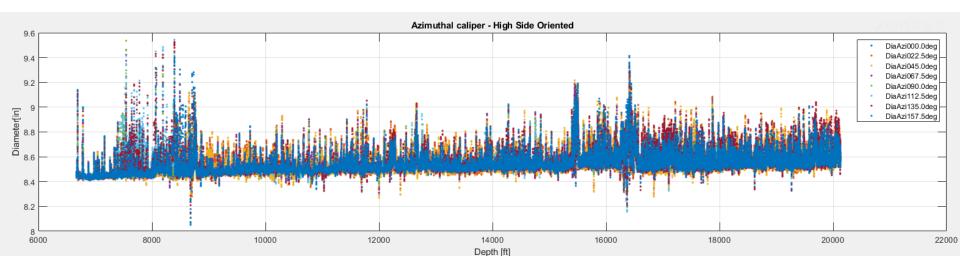

#### NNE\_Boggess\_5H– Job Summary. Outline.

- Section 01
  - Pass01 (drill)



#### NNE\_Boggess\_5H— Job Summary. Section01. Pass01.





#### NNE\_Boggess\_5H– Job Summary. Section01. Pass01. RPM etc.











#### NNE\_Boggess\_5H– Job Summary. Section01. Gamma API.







#### NNE\_Boggess\_5H- Job Summary. Section 01. Pass01 (drill)

- FV Sensor at 6,669 to 20,135 ft
- FV Sensor to Bit Distance ~ 122 ft
- Some Stick-Slip



#### NNE\_Boggess\_5H– Job Summary. Section01. Pass01. Azimuthal Calipers.







#### NNE\_Boggess\_5H– Job Summary. Section01. Pass01. Motion Dynamics.







#### NNE\_Boggess\_5H– Job Summary. Section01. Pass01. Motion Dynamics (Stick Slip zoom)





# NNE\_Boggess\_5H- Job Summary. Section01. Pass01. BHC HS S1 VS S2





# NNE\_Boggess\_5H- Job Summary. Section01. Pass01. BHC HS S1 VS S2





### NNE\_Boggess\_5H– Job Summary. Section01. Pass01. BHC HS S1 VS S2





NNE\_Boggess\_5H- Job Summary. Section01. Pass01. NC HS S1 VS S2



#### NNE\_Boggess\_5H- Job Summary.



#### **Thank You**