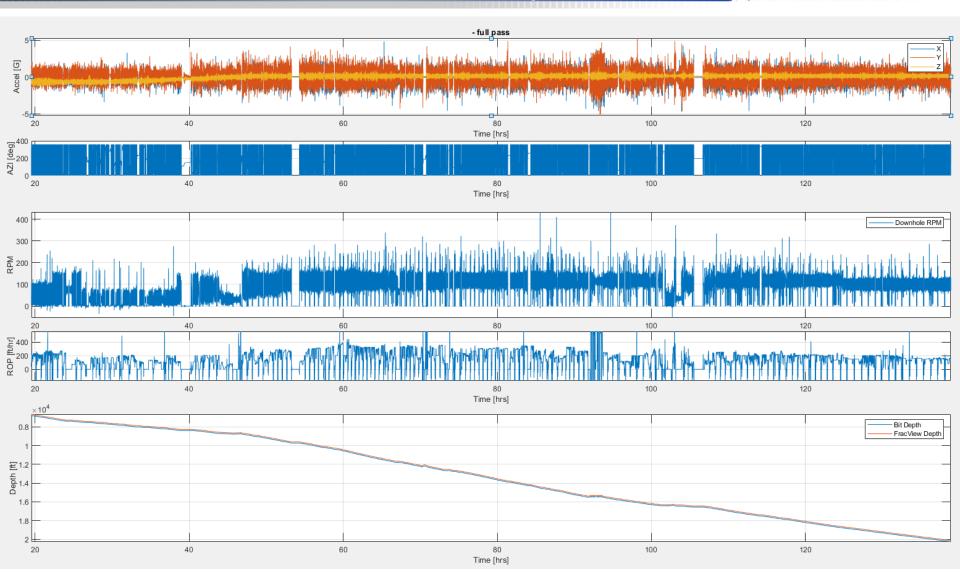

#### NNE\_Boggess\_5H— Job Summary. Section01. Pass01.

#### NNE\_Boggess\_5H– Job Summary. Section01. Pass01. RPM etc.

#### NNE\_Boggess\_5H- Job Summary. Section 01. Pass01 (drill)

- FV Sensor at 6,669 to 20,135 ft
- FV Sensor to Bit Distance ~ 122 ft
- Some Stick-Slip