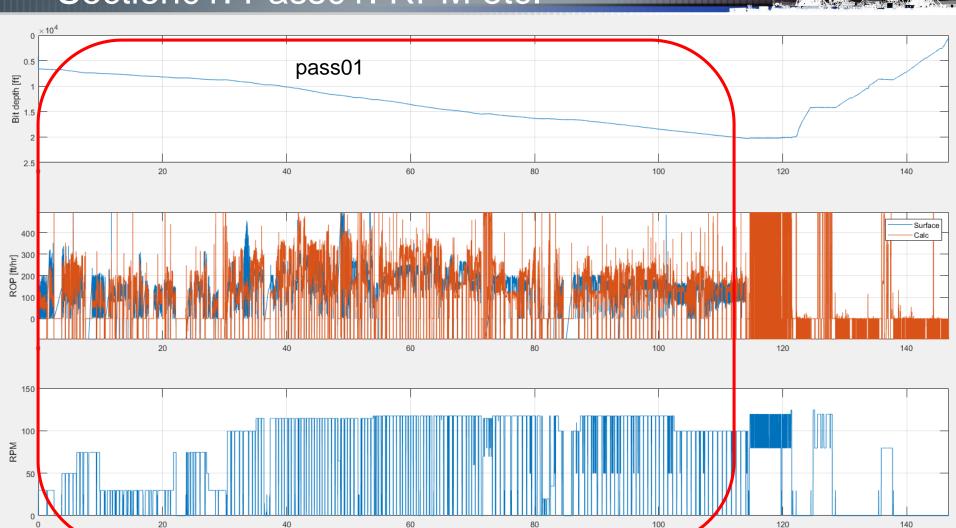

#### NNE\_Boggess\_5H– Job Summary. Outline.

- Section 01
  - Pass01 (drill)



#### NNE\_Boggess\_5H— Job Summary. Section01. Pass01.





#### NNE\_Boggess\_5H– Job Summary. Section01. Pass01. RPM etc.











#### NNE\_Boggess\_5H– Job Summary. Section01. Gamma API.







#### NNE\_Boggess\_5H- Job Summary. Section 01. Pass01 (drill)

- FV Sensor at 6,669 to 20,135 ft
- FV Sensor to Bit Distance ~ 122 ft
- Some Stick-Slip



#### NNE\_Boggess\_5H– Job Summary. Section01. Pass01. Azimuthal Calipers.







#### NNE\_Boggess\_5H– Job Summary. Section01. Pass01. Motion Dynamics.







#### NNE\_Boggess\_5H– Job Summary. Section01. Pass01. Motion Dynamics (Stick Slip zoom)





# NNE\_Boggess\_5H- Job Summary. Section01. Pass01. BHC HS S1 VS S2





# NNE\_Boggess\_5H- Job Summary. Section01. Pass01. BHC HS S1 VS S2





### NNE\_Boggess\_5H– Job Summary. Section01. Pass01. BHC HS S1 VS S2





NNE\_Boggess\_5H- Job Summary. Section01. Pass01. NC HS S1 VS S2



#### NNE\_Boggess\_5H- Jo