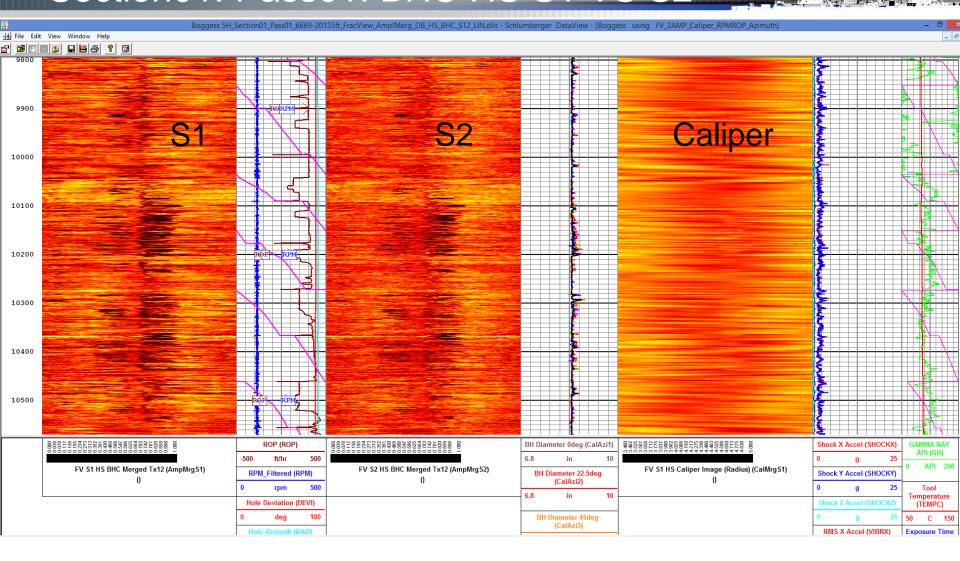

# NNE\_Boggess\_5H- Job Summary. Section01. Pass01. BHC HS S1 VS S2

### NNE\_Boggess\_5H– Job Summary. Section01. Pass01. BHC HS S1 VS S2

NNE\_Boggess\_5H- Job Summary. Section01. Pass01. NC HS S1 VS S2