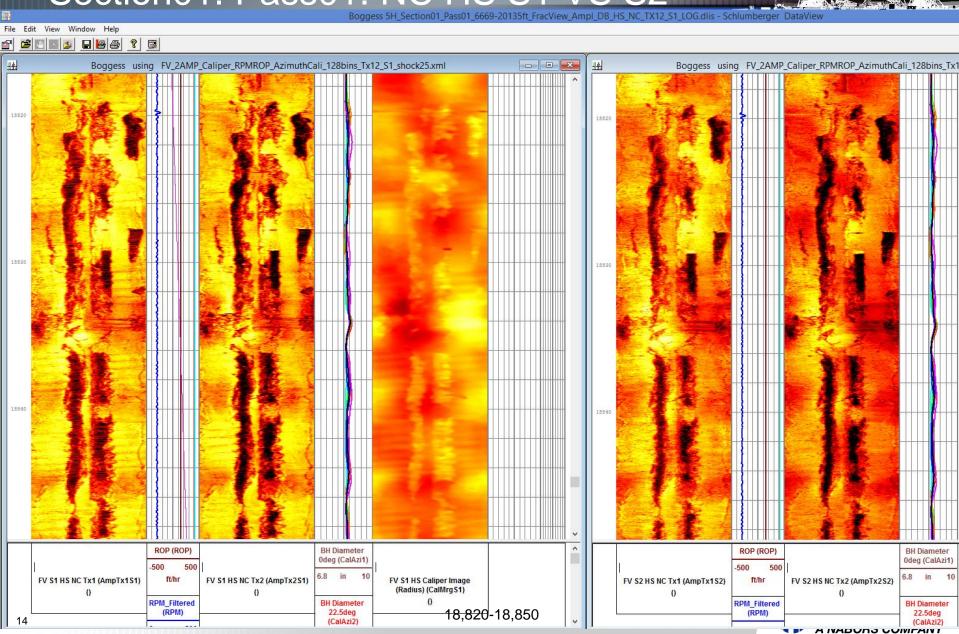

### NNE\_Boggess\_5H– Job Summary. Section01. Pass01. BHC HS S1 VS S2

NNE\_Boggess\_5H- Job Summary. Section01. Pass01. NC HS S1 VS S2