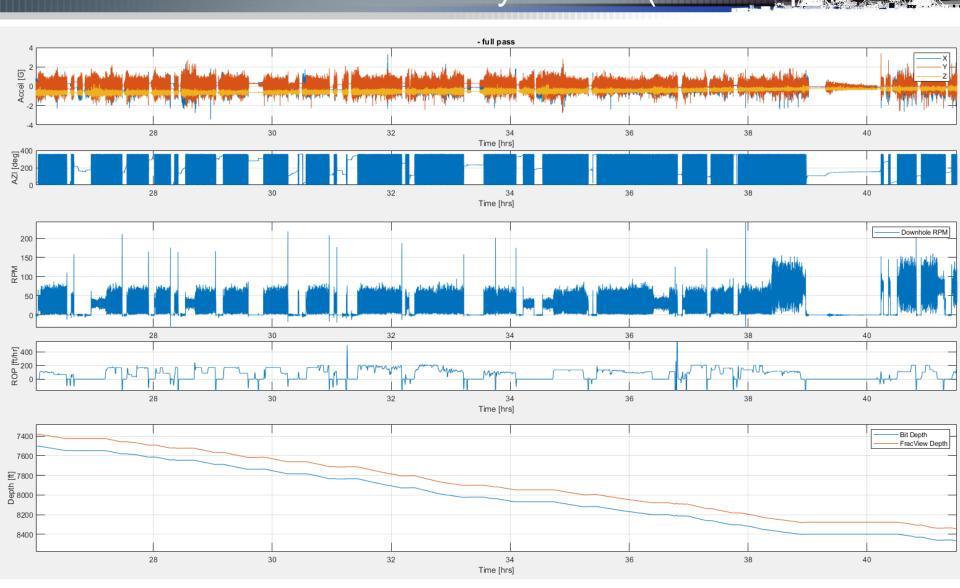

#### NNE\_Boggess\_5H– Job Summary. Section01. Pass01. Motion Dynamics.

#### NNE\_Boggess\_5H– Job Summary. Section01. Pass01. Motion Dynamics (Stick Slip zoom)