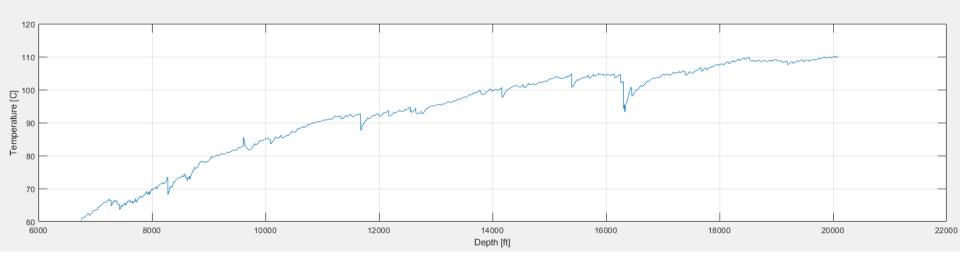

#### NNE\_Boggess\_5H- Job Summary. Section 01. Pass01 (drill)

- FV Sensor at 6,669 to 20,135 ft
- FV Sensor to Bit Distance ~ 122 ft
- Some Stick-Slip