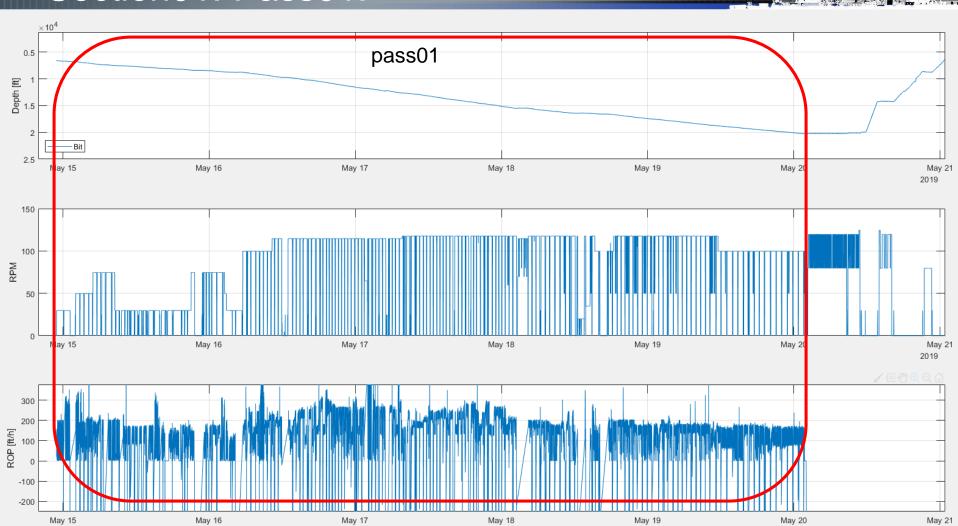

#### NNE\_Boggess\_5H– Job Summary. Outline.

- Section 01
  - Pass01 (drill)



#### NNE\_Boggess\_5H— Job Summary. Section01. Pass01.





#### NNE\_Boggess\_5H– Job Summary. Section01. Pass01. RPM etc.











#### NNE\_Boggess\_5H– Job Summary. Section01. Gamma API.







#### NNE\_Boggess\_5H- Job Summary. Section 01. Pass01 (drill)

- FV Sensor at 6,669 to 20,135 ft
- FV Sensor to Bit Distance ~ 122 ft
- Some Stick-Slip



#### NNE\_Boggess\_5H– Job Summary. Section01. Pass01. Azimuthal Calipers.







#### NNE\_Boggess\_5H– Job Summary. Section01. Pass01. Motion Dynamics.







#### NNE\_Boggess\_5H– Job Summary. Section01. Pass01. Motion Dynamics (Stick Slip zoom)





# NNE\_Boggess\_5H- Job Summary. Section01. Pass01. BHC HS S1 VS S2





# NNE\_Boggess\_5H- Job Summary. Section01. Pass01. BHC HS S1 VS S2





### NNE\_Boggess\_5H– Job Summary. Section01. Pass01. BHC HS S1 VS S2





NNE\_Boggess\_5H- Job Su