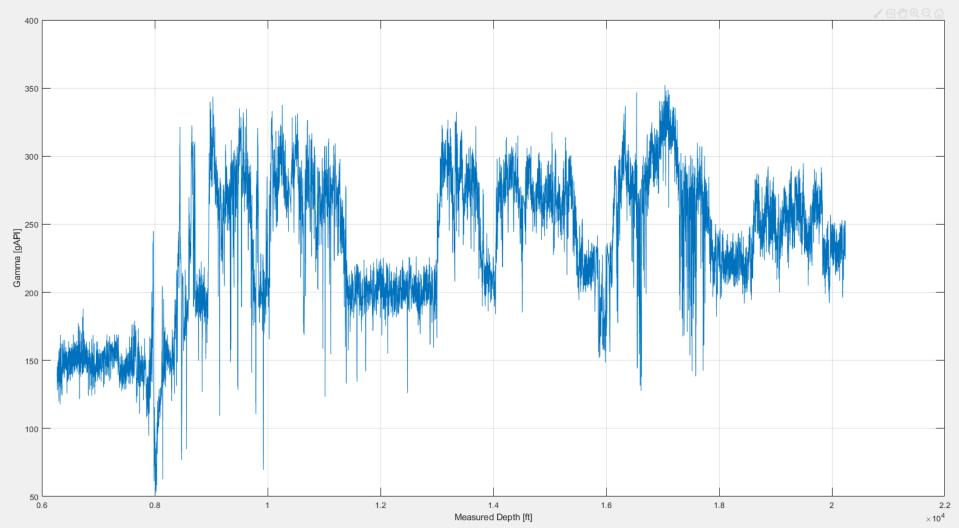

#### NNE\_Boggess\_5H– Job Summary. Outline.

- Section 01
  - Pass01 (drill)



#### NNE\_Boggess\_5H— Job Summary. Section01. Pass01.





#### NNE\_Boggess\_5H– Job Summary. Section01. Pass01. RPM etc.











#### NNE\_Boggess\_5H– Job Summary. Section01. Gamma API.







#### NNE\_Boggess\_5H- Job Summary. Section 01. Pass01 (drill)

- FV Sensor at 6,669 to 20,135 ft
- FV Sensor to Bit Distance ~ 122 ft
- Some Stick-Slip



#### NNE\_Boggess\_5H– Job Summary. Section01. Pass01. Azimuthal Calipers.







#### NNE\_Boggess\_5H– Job Summary. Section01. Pass01. Motion Dynamics.







#### NNE\_Boggess\_5H– Job Summary. Section01. Pass01. Motion Dynamics (Stick Slip zoom)





# NNE\_Boggess\_5H- Job Summary. Section01. Pass01. BHC HS S1 VS S2





# NNE\_Boggess\_5H- Job Summary. Section01. Pass01. BHC HS S1 VS S2





### NNE\_Boggess\_5H– Job Summary. Section01. Pass01. BHC HS S1 VS S2





NNE\_Boggess\_5H- Job Summary. Section01. Pass01. NC HS S1 VS S2



#### NNE\_Boggess\_5H- Job Summary.



#### **Thank You**