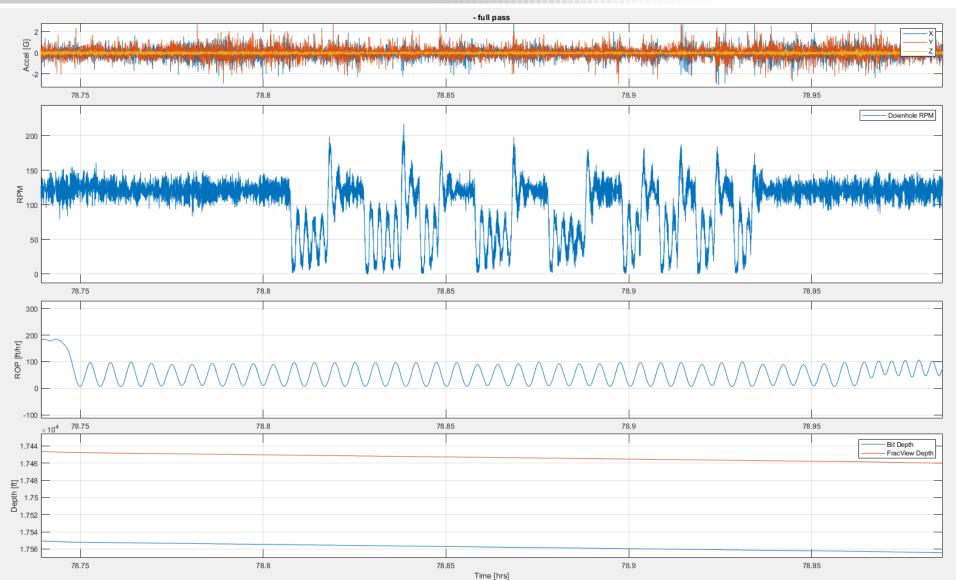

casing (Before Correction





## NNE Boggess 1H– Job Summary. Section02. 1-s TD curve Staircasing (Before Correction





## NNE Boggess 1H– Job Summary. Section02. WITS. Inclination & Azimuth.







## NNE Boggess 1H– Job Summary. Section02. MWD. Gamma API.







### NNE Boggess 1H– Job Summary. Section 02. Pass01 (main, drill)

- FV Sensor at 8,280 to 20,792 ft
- FV Sensor to Bit Distance ~104 ft
- Mild Stick Slip



## NNE Boggess 1H– Job Summary. Section02. Pass01. Shock& Vibe







## NNE Boggess 1H– Job Summary. Section02. Pass01. Motion Dynamics.





## NNE Boggess 1H– Job Summary. Section02. Pass01. Motion Dynamics (zoom).



## NNE Boggess 1H– Job Summary. Section02. Pass01. Motion Dynamics (zoom).



## NNE Boggess 1H– Job Summary. Section02. Pass01. Motion Dynamics (zoom)





### NNE Boggess 1H– Job Summary. Section02. Pass01. Azimuthal Calipers.







## NNE Boggess 1H– Job Summary. Section02. Pass01. PSD



































### NNE Boggess 1H– Job Summary.



#### **Thank You**