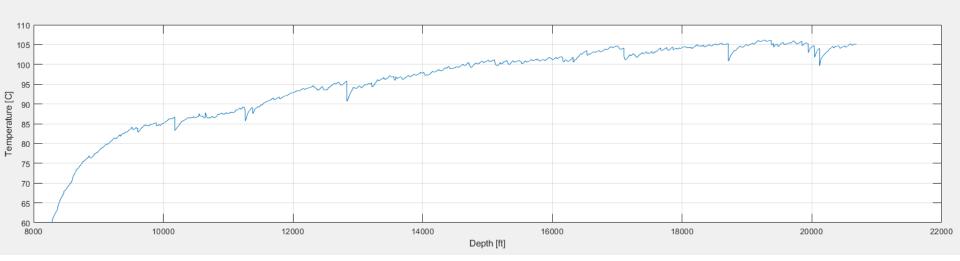

# NNE Boggess 1H– Job Summary. Section01. Pass01. PSD

RMS X Accel (MRRX) Evaceure Time

(TEMPC)

BH Diameter 45deg