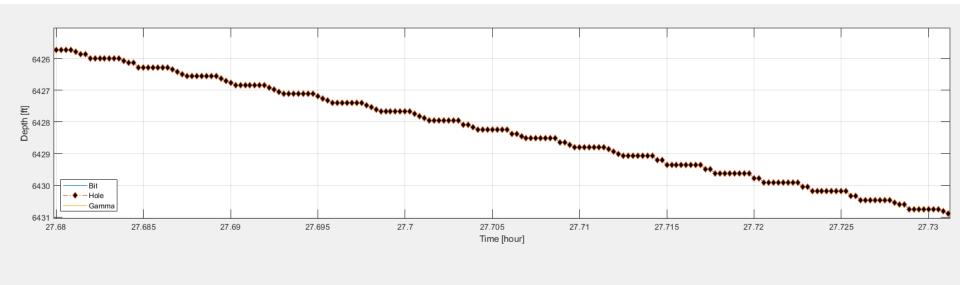

#### NNE Boggess 1H– Job Summary. Outline.

- FV650003
- Section 01,
  - Pass01 (main drill)
- Section 02
  - Pass01 (main drill)



#### NNE Boggess 1H– Job Summary. Outline.

- Section 01,
  - Pass01 (main drill)



#### NNE Boggess 1H– Job Summary. Section01. Pason. On Bottom Status.





# NNE Boggess 1H– Job Summary. Section01. Passes 01 (drill)







# NNE Boggess 1H– Job Summary. Section01. Passes 01 (drill, zoom in)





# NNE Boggess 1H– Job Summary. Section01. Pason. TD Hole Depth Jumps Histogram.











## NNE Boggess 1H– Job Summary. Section01. Pason. Jumps >0.9 ft.









## NNE Boggess 1H– Job Summary. Section01. Pason. Tracer Jumps Fixed.







# NNE Boggess 1H– Job Summary. Section 01. 1-s TD curve Staircasing (Before Correction













#### NNE Boggess 1H– Job Summary. Section01. MWD. Gamma API.



### NNE Boggess 1H– Job Summary. Section 01. Pass01 (main, drill)

- FV Sensor at 6,207 to 8,271 ft
- FV Sensor to Bit Distance ~115 ft
- Severe Stick Slip



# NNE Boggess 1H– Job Summary. Section01. Pass01. Motion Dynamics. Stick-Slo



# NNE Boggess 1H– Job Summary. Section01. Pass01. Motion Dynamics (zoom).



# NNE Boggess 1H– Job Summary. Section01. Pass01. Motion Dynamics (zoom).





### NNE Boggess 1H– Job Summary.







# NNE Boggess 1H– Job Summary. Section01. Pass01. PSD

























RMS X Accel (MRRX) Evaceure Time

(TEMPC)

BH Diameter 45deg





#### NNE Boggess 1H– Job Summary. Outline.

- Section 02,
  - Pass01 (main drill)









# NNE Boggess 1H– Job Summary. Section02. Pass 01 (dr