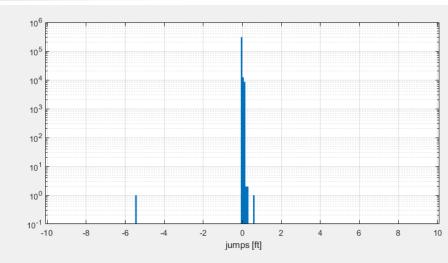

#### NNE Boggess 1H– Job Summary. Outline.

- FV650003
- Section 01,
  - Pass01 (main drill)
- Section 02
  - Pass01 (main drill)



#### NNE Boggess 1H– Job Summary. Outline.

- Section 01,
  - Pass01 (main drill)



#### NNE Boggess 1H– Job Summary. Section01. Pason. On Bottom Status.





# NNE Boggess 1H– Job Summary. Section01. Passes 01 (drill)







# NNE Boggess 1H– Job Summary. Section01. Passes 01 (drill, zoom in)





# NNE Boggess 1H– Job Summary. Section01. Pason. TD Hole Depth Jumps Histogram.











## NNE Boggess 1H– Job Summary. Section01. Pason. Jumps >0.9 ft.









## NNE Boggess 1H– Job Summary. Section01. Pason. Tracer Jumps Fixed.







# NNE Boggess 1H– Job Summary. Section 01. 1-s TD curve Staircasing (Before Correction













#### NNE Boggess 1H– Job Summary. Section01. MWD. Gamma API.



### NNE Boggess 1H– Job Summary. Section 01. Pass01 (main, drill)

- FV Sensor at 6,207 to 8,271 ft
- FV Sensor to Bit Distance ~115 ft
- Severe Stick Slip



# NNE Boggess 1H– Job Summary. Section01. Pass01. Motion Dynamics. Stick-Slo



# NNE Boggess 1H– Job Summary. Section01. Pass01. Motion Dynamics (zoom).



# NNE Boggess 1H– Job Summary. Section01. Pass01. Motion Dynamics (zoom).





### NNE Boggess 1H– Job Summary.







# NNE Boggess 1H– Job Summary. Section01.