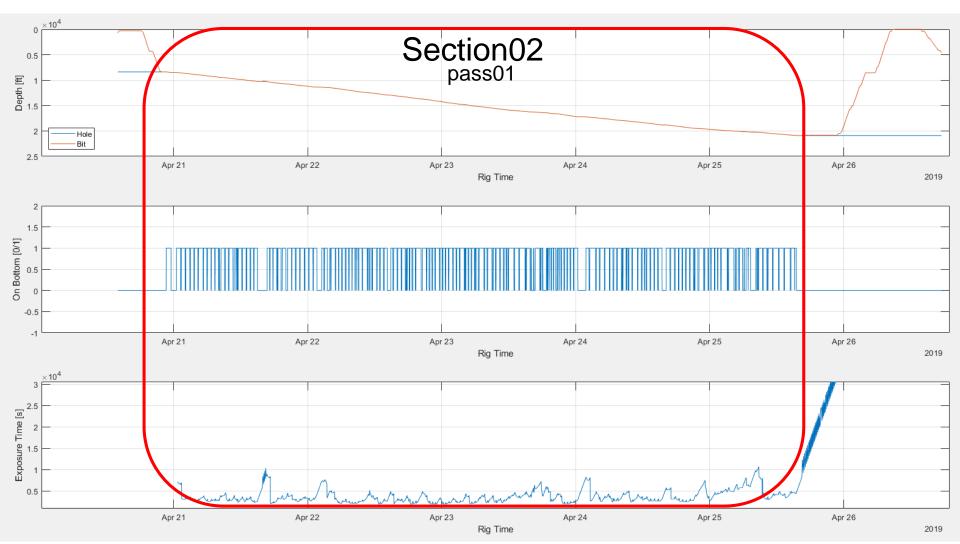

# NNE Boggess 1H– Job Summary. Section02. Pass 01 (drill)

## NNE Boggess 1H– Job Summary. Section02. Pass 01 (drill)