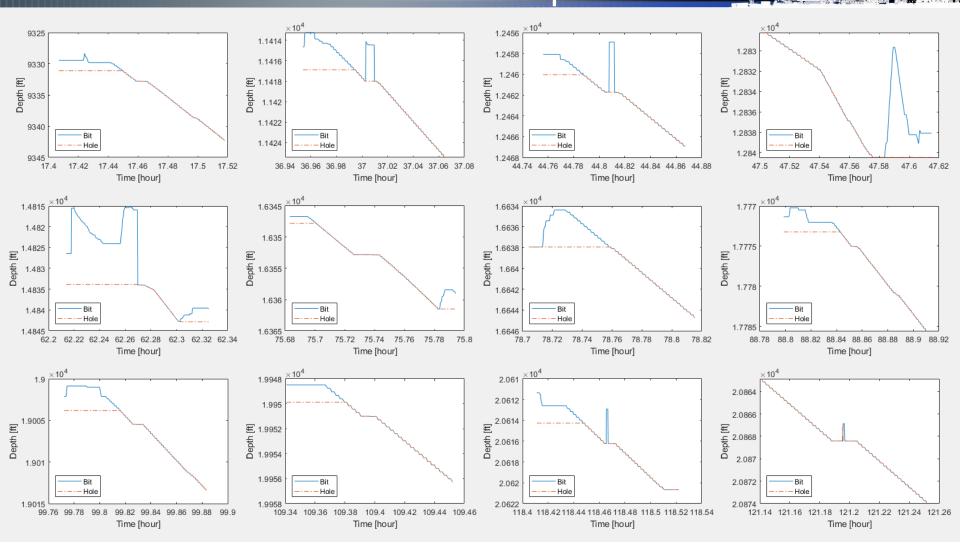

# NNE Boggess 1H– Job Summary. Section01. Pass01. Motion Dynamics (zoom).



# NNE Boggess 1H– Job Summary. Section01. Pass01. Motion Dynamics (zoom).





### NNE Boggess 1H– Job Summary.







# NNE Boggess 1H– Job Summary. Section01. Pass01. PSD

























RMS X Accel (MRRX) Evaceure Time

(TEMPC)

BH Diameter 45deg





#### NNE Boggess 1H– Job Summary. Outline.

- Section 02,
  - Pass01 (main drill)









# NNE Boggess 1H– Job Summary. Section02. Pass 01 (drill)







## NNE Boggess 1H– Job Summary. Section02. Pass 01 (drill)







## NNE Boggess 1H– Job Summary. Section02. Pason. TD Hole Depth Jumps Histogram.











## NNE Boggess 1H– Job Summary. Section02. Pason. Jumps >0.29 ft.





# NNE Boggess 1H– Job Summary. Section02. Pason. Tracer Jumps Fixed.





## NNE Boggess 1H– Job Summary. Section02. 1-s TD curve Staircasing (Before Correction





## NNE Boggess 1H– Job Summary. Section02. 1-s TD curve Staircasing (Before Correction





## NNE Boggess 1H– Job Summary. Section02. WITS. Inclination & Azimuth.







## NNE Boggess 1H– Job Summary. Section02. MWD. Gamma API.







### NNE Boggess 1H– Job Summary. Section 02. Pass01 (main, drill)

- FV Sensor at 8,280 to 20,792 ft
- FV Sensor to Bit Distance ~104 ft
- Mild Stick Slip



## NNE Boggess 1H– Job Summary. Section02. Pass01. Shock& Vibe







## NNE Boggess 1H– Job Summary. Section02. Pass01. Motion Dynamics.





## NNE Boggess 1H– Job Summary. Section02. Pass01. Motion Dynamics (zoom).



## NNE Boggess 1H– Job Summary. Section02. Pass01. Motion Dynamics (zoom).



## NNE Bog