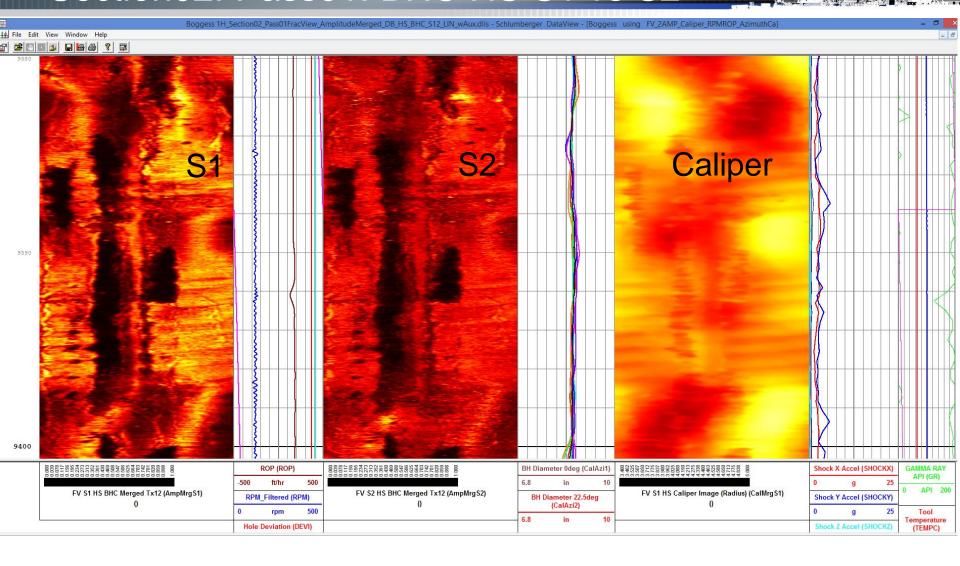

# NNE Boggess 1H– Job Summary. Section02. Pass 01 (drill)

## NNE Boggess 1H– Job Summary. Section02. Pass 01 (drill)