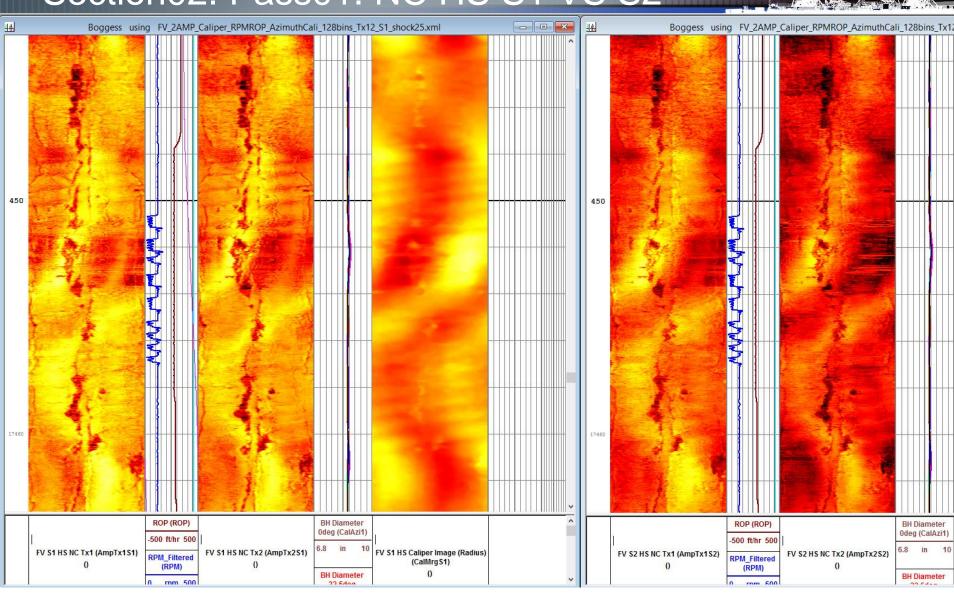

sing (Before Correction





## NNE Boggess 1H– Job Summary. Section02. 1-s TD curve Staircasing (Before Correction





## NNE Boggess 1H– Job Summary. Section02. WITS. Inclination & Azimuth.







## NNE Boggess 1H– Job Summary. Section02. MWD. Gamma API.







### NNE Boggess 1H– Job Summary. Section 02. Pass01 (main, drill)

- FV Sensor at 8,280 to 20,792 ft
- FV Sensor to Bit Distance ~104 ft
- Mild Stick Slip



## NNE Boggess 1H– Job Summary. Section02. Pass01. Shock& Vibe







## NNE Boggess 1H– Job Summary. Section02. Pass01. Motion Dynamics.





## NNE Boggess 1H– Job Summary. Section02. Pass01. Motion Dynamics (zoom).



## NNE Boggess 1H– Job Summary. Section02. Pass01. Motion Dynamics (zoom).



## NNE Boggess 1H– Job Summary. Section02. Pass01. Motion Dynamics (zoom)





### NNE Boggess 1H– Job Summary. Section02. Pass01. Azimuthal Calipers.







## NNE Boggess 1H– Job Summary. Section02. Pass01. PSD



































### NNE Boggess 1H– Job Summary.



#### **Thank You**