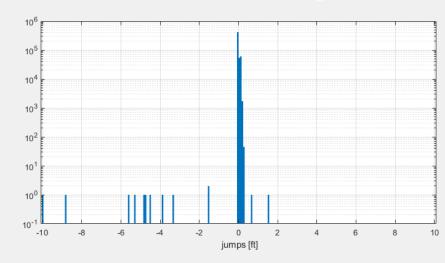

7 to 8,271 ft
- FV Sensor to Bit Distance ~115 ft
- Severe Stick Slip



# NNE Boggess 1H– Job Summary. Section01. Pass01. Motion Dynamics. Stick-Slo



# NNE Boggess 1H– Job Summary. Section01. Pass01. Motion Dynamics (zoom).



# NNE Boggess 1H– Job Summary. Section01. Pass01. Motion Dynamics (zoom).





### NNE Boggess 1H– Job Summary.







# NNE Boggess 1H– Job Summary. Section01. Pass01. PSD

























RMS X Accel (MRRX) Evaceure Time

(TEMPC)

BH Diameter 45deg





#### NNE Boggess 1H– Job Summary. Outline.

- Section 02,
  - Pass01 (main drill)









# NNE Boggess 1H– Job Summary. Section02. Pass 01 (drill)







## NNE Boggess 1H– Job Summary. Section02. Pass 01 (drill)







## NNE Boggess 1H– Job Summary. Section02. Pason. TD Hole Depth Jumps Histogram.











## NNE Boggess 1H– Job Summary. Section02. Pason. Jumps >0.29 ft.





# NNE Boggess 1H– Job Summary. Section02. Pason. Tracer Jumps Fixed.





## NNE Boggess 1H– Job Summary. Section02. 1-s TD curve Staircasing (Before Correction





## NNE Boggess 1H– Job Summary. Section02. 1-s TD curve Staircasing (Before Correction





## NNE Boggess 1H– Job Summary. Section02. WITS. Inclination & Azimuth.







## NNE Boggess 1H– Job Summary. Section02. MWD. Gamma API.







### NNE Boggess 1H– Job Summary. Section 02. Pass01 (main, drill)

- FV Sensor at 8,280 to 20,792 ft
- FV Sensor to Bit Distance ~104 ft
- Mild Stick Slip



## NNE Boggess 1H– Job Summary. Section02. Pass01. Shock& Vibe







## NNE Boggess 1H– Job Summary. Section02. Pass01. Motion Dynamics.





## NNE Boggess 1H