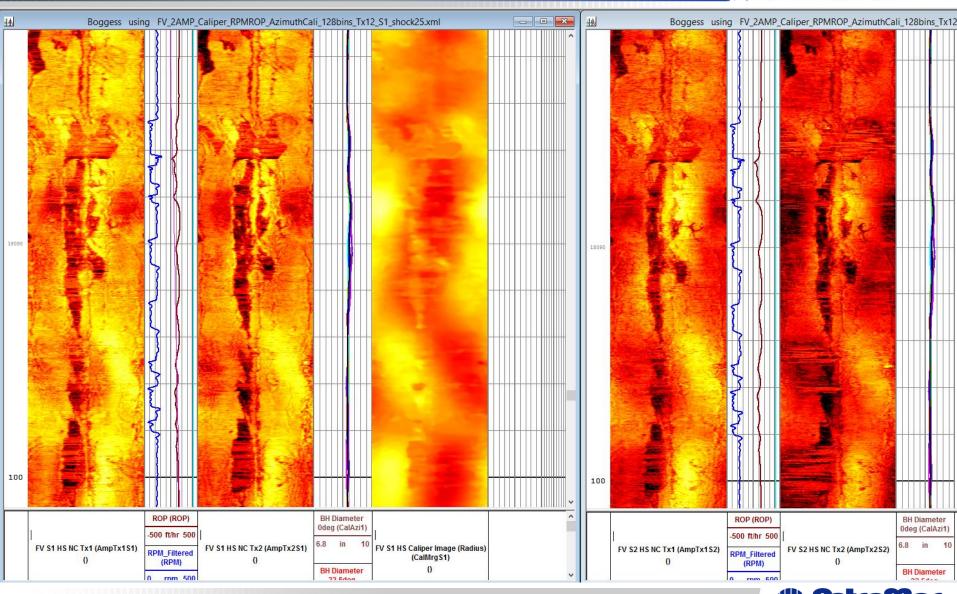

S. Inclination & Azimuth.







## NNE Boggess 1H– Job Summary. Section02. MWD. Gamma API.







### NNE Boggess 1H– Job Summary. Section 02. Pass01 (main, drill)

- FV Sensor at 8,280 to 20,792 ft
- FV Sensor to Bit Distance ~104 ft
- Mild Stick Slip



## NNE Boggess 1H– Job Summary. Section02. Pass01. Shock& Vibe







## NNE Boggess 1H– Job Summary. Section02. Pass01. Motion Dynamics.





## NNE Boggess 1H– Job Summary. Section02. Pass01. Motion Dynamics (zoom).



## NNE Boggess 1H– Job Summary. Section02. Pass01. Motion Dynamics (zoom).



## NNE Boggess 1H– Job Summary. Section02. Pass01. Motion Dynamics (zoom)





### NNE Boggess 1H– Job Summary. Section02. Pass01. Azimuthal Calipers.







## NNE Boggess 1H– Job Summary. Section02. Pass01. PSD



































### NNE Boggess 1H– Job Summary.



#### **Thank You**