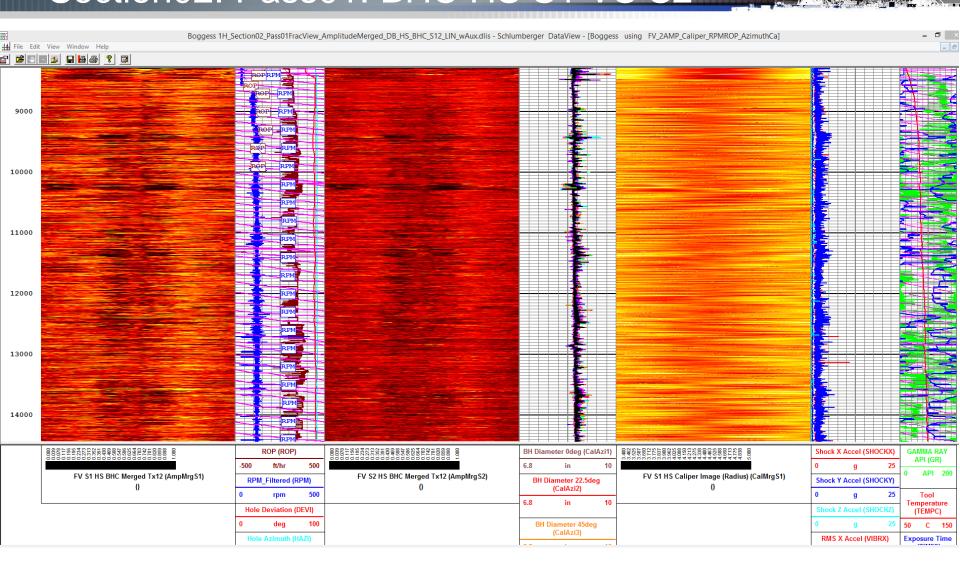

# NNE Boggess 1H– Job Summary. Section02. Pass 01 (drill)

## NNE Boggess 1H– Job Summary. Section02. Pass 01 (drill)