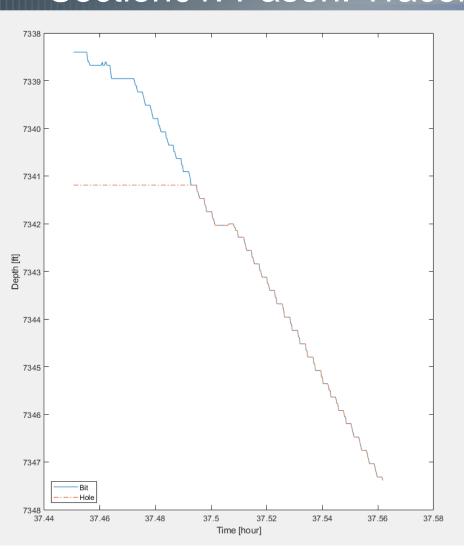

#### NNE Boggess 1H– Job Summary. Outline.

- FV650003
- Section 01,
  - Pass01 (main drill)
- Section 02
  - Pass01 (main drill)



#### NNE Boggess 1H– Job Summary. Outline.

- Section 01,
  - Pass01 (main drill)



#### NNE Boggess 1H– Job Summary. Section01. Pason. On Bottom Status.





# NNE Boggess 1H– Job Summary. Section01. Passes 01 (drill)







# NNE Boggess 1H– Job Summary. Section01. Passes 01 (drill, zoom in)





# NNE Boggess 1H– Job Summary. Section01. Pason. TD Hole Depth Jumps Histogram.











## NNE Boggess 1H– Job Summary. Section01. Pason. Jumps >0.9 ft.









## NNE Boggess 1H– Job Summary. Section01. Pason. Tracer Jumps Fixed.







# NNE Boggess 1H– Job Summary. Section 01. 1-s TD curve Staircasing (Before Correction













#### NNE Boggess 1H– Job Summary. Section01. MWD. Gamma API.



### NNE Boggess 1H– Job Summary. Section 01. Pass01 (main, drill)

- FV Sensor at 6,207 to 8,271 ft
- FV Sensor to Bit Distance ~115 ft
- Severe Stick Slip



# NNE Boggess 1H– Job Summary. Section01. Pass01. Motion Dynamics. Stick-Slo



# NNE Boggess 1H– Job Summary. Section01. Pass01. Motion Dynamics (zoom).



# NNE Boggess 1H– Job Summary. Section01. Pass01. Motion Dynamics (zoom).





### NNE Boggess 1H– Job Summary.







# NNE Boggess 1H– Job Summary. Section01. Pass01. PSD

























RMS X Accel (MRRX) Evaceure Time

(TEMPC)

BH Diameter 45deg





#### NNE Boggess 1H– Job Summary. Outline.

- Sect