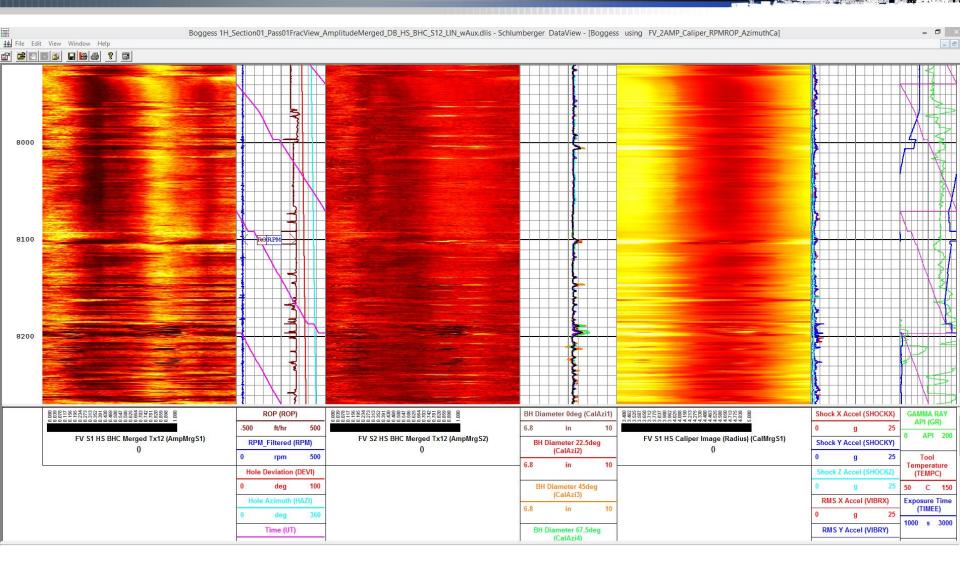

### NNE Boggess 1H– Job Summary. Section 01. Pass01 (main, drill)

- FV Sensor at 6,207 to 8,271 ft
- FV Sensor to Bit Distance ~115 ft
- Severe Stick Slip