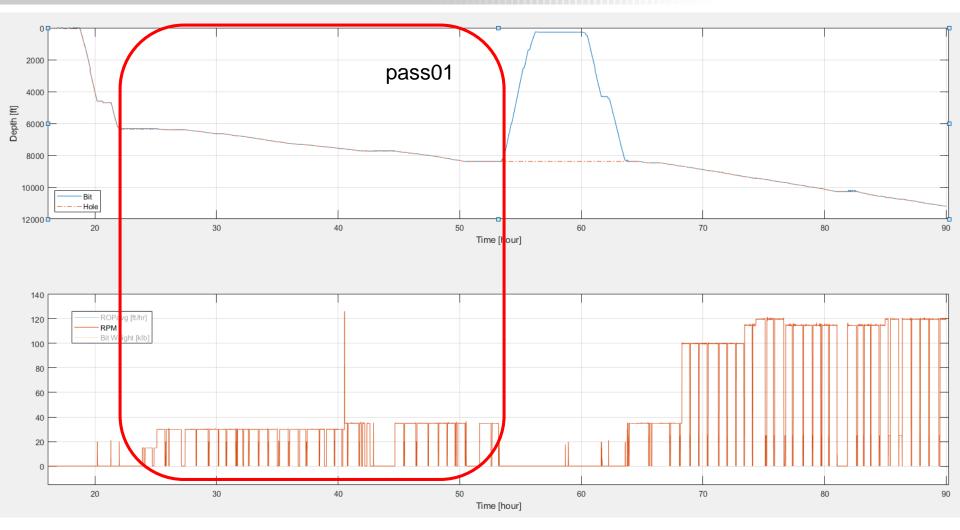

#### NNE Boggess 1H– Job Summary. Outline.

- FV650003
- Section 01,
  - Pass01 (main drill)
- Section 02
  - Pass01 (main drill)



#### NNE Boggess 1H– Job Summary. Outline.

- Section 01,
  - Pass01 (main drill)



#### NNE Boggess 1H– Job Summary. Section01. Pason. On Bottom Status.





# NNE Boggess 1H– Job Summary. Section01. Passes 01 (drill)







# NNE Boggess 1H– Job Summary. Section01. Passes 01 (drill, zoom in)





# NNE Boggess 1H– Job Summary. Section01. Pason. TD Hole Depth Jumps Histogram.











## NNE Boggess 1H– Job Summary. Section01. Pason. Jumps >0.9 ft.









## NNE Boggess 1H– Job Summary. Section01. Pason. Tracer Jumps Fixed.







# NNE Boggess 1H– Job Summary. Section 01. 1-s TD curve Staircasing (Before Correction













#### NNE Boggess 1H– Job Summary. Section01. MWD. Gamma API.



### NNE Boggess 1H– Job Summary. Section 01. Pass01 (main, drill)

- FV Sensor at 6,207 to 8,271 ft
- FV Sensor to Bit Distance ~115 ft
- Severe Stick Slip



# NNE Boggess 1H– Job Summary. Section01. Pass01. Motion Dynamics. Stick-Slo



# NNE Boggess 1H– Job Summary. Section01. Pass01. Motion Dynamics (zoom).