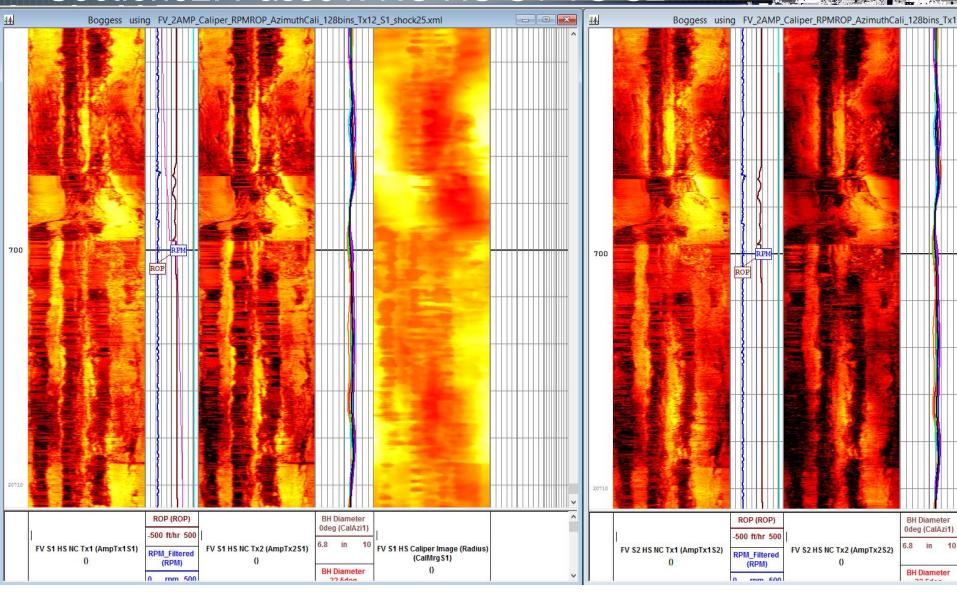

Inclination & Azimuth.







## NNE Boggess 1H– Job Summary. Section02. MWD. Gamma API.







### NNE Boggess 1H– Job Summary. Section 02. Pass01 (main, drill)

- FV Sensor at 8,280 to 20,792 ft
- FV Sensor to Bit Distance ~104 ft
- Mild Stick Slip



## NNE Boggess 1H– Job Summary. Section02. Pass01. Shock& Vibe







## NNE Boggess 1H– Job Summary. Section02. Pass01. Motion Dynamics.





## NNE Boggess 1H– Job Summary. Section02. Pass01. Motion Dynamics (zoom).



## NNE Boggess 1H– Job Summary. Section02. Pass01. Motion Dynamics (zoom).



## NNE Boggess 1H– Job Summary. Section02. Pass01. Motion Dynamics (zoom)





### NNE Boggess 1H– Job Summary. Section02. Pass01. Azimuthal Calipers.







## NNE Boggess 1H– Job Summary. Section02. Pass01. PSD



































### NNE Boggess 1H– Job Summary.



#### **Thank You**