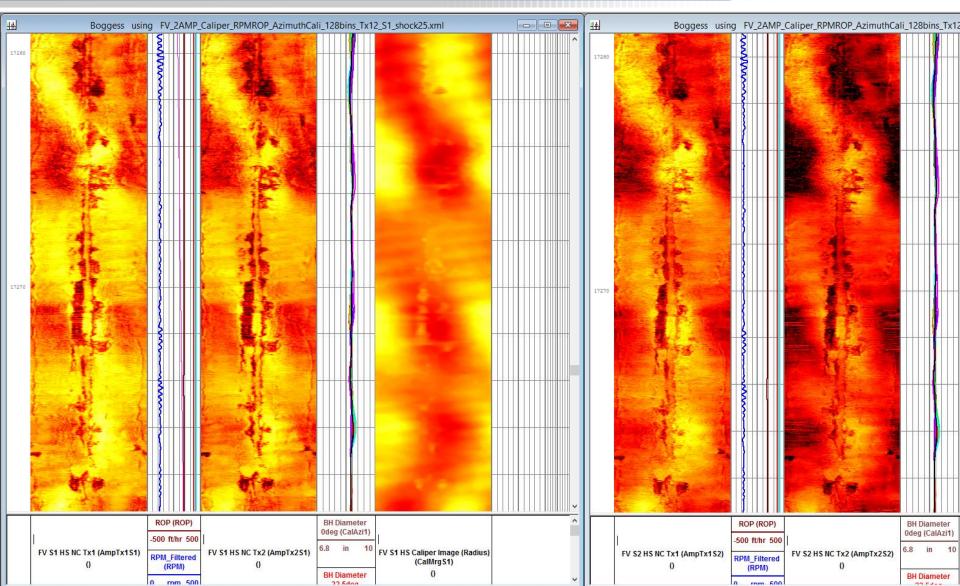

ITS. Inclination & Azimuth.







## NNE Boggess 1H– Job Summary. Section02. MWD. Gamma API.







### NNE Boggess 1H– Job Summary. Section 02. Pass01 (main, drill)

- FV Sensor at 8,280 to 20,792 ft
- FV Sensor to Bit Distance ~104 ft
- Mild Stick Slip



## NNE Boggess 1H– Job Summary. Section02. Pass01. Shock& Vibe







## NNE Boggess 1H– Job Summary. Section02. Pass01. Motion Dynamics.





## NNE Boggess 1H– Job Summary. Section02. Pass01. Motion Dynamics (zoom).



## NNE Boggess 1H– Job Summary. Section02. Pass01. Motion Dynamics (zoom).



## NNE Boggess 1H– Job Summary. Section02. Pass01. Motion Dynamics (zoom)





### NNE Boggess 1H– Job Summary. Section02. Pass01. Azimuthal Calipers.







## NNE Boggess 1H– Job Summary. Section02. Pass01. PSD



































### NNE Boggess 1H– Job Summary.



#### **Thank You**