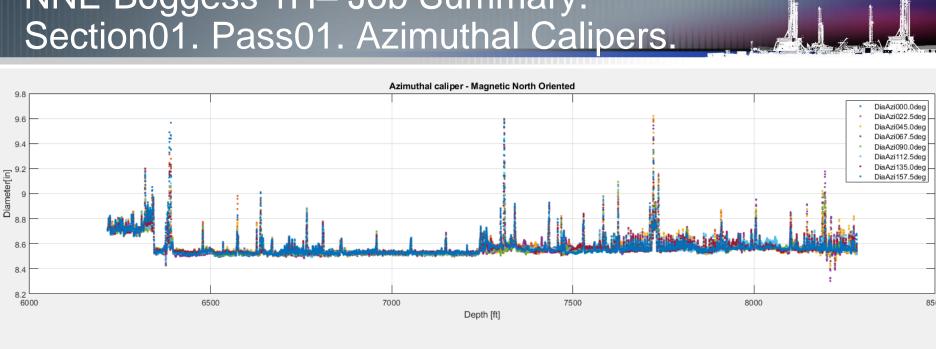

ion01. Pason. TD Hole Depth Jumps Histogram.











## NNE Boggess 1H– Job Summary. Section01. Pason. Jumps >0.9 ft.









## NNE Boggess 1H– Job Summary. Section01. Pason. Tracer Jumps Fixed.







# NNE Boggess 1H– Job Summary. Section 01. 1-s TD curve Staircasing (Before Correction













#### NNE Boggess 1H– Job Summary. Section01. MWD. Gamma API.



### NNE Boggess 1H– Job Summary. Section 01. Pass01 (main, drill)

- FV Sensor at 6,207 to 8,271 ft
- FV Sensor to Bit Distance ~115 ft
- Severe Stick Slip



# NNE Boggess 1H– Job Summary. Section01. Pass01. Motion Dynamics. Stick-Slo



# NNE Boggess 1H– Job Summary. Section01. Pass01. Motion Dynamics (zoom).



# NNE Boggess 1H– Job Summary. Section01. Pass01. Motion Dynamics (zoom).





### NNE Boggess 1H– Job Summary.







# NNE Boggess 1H– Job Summary. Section01. Pass01. PSD

























RMS X Accel (MRRX) Evaceure Time

(TEMPC)

BH Diameter 45deg





#### NNE Boggess 1H– Job Summary. Outline.

- Section 02,
  - Pass01 (main drill)









# NNE Boggess 1H– Job Summary. Section02. Pass 01 (drill)







## NNE Boggess 1H– Job Summary. Section02. Pass 01 (drill)







## NNE Boggess 1H– Job Summary. Section02. Pason. TD Hole Depth Jumps Histogram.











## NNE Boggess 1H– Job Summary. Section02. Pason. Jumps >0.29 ft.





# NNE Boggess 1H– Job Summary. Section02. Pason. Tracer Jumps Fixed.





## NNE Boggess 1H– Job Summary. Section02. 1-s TD curve Staircasing (Before Correction





## NNE Boggess 1H– Job Summary. Section02. 1-s TD curve Staircasing (Before Correction





## NNE