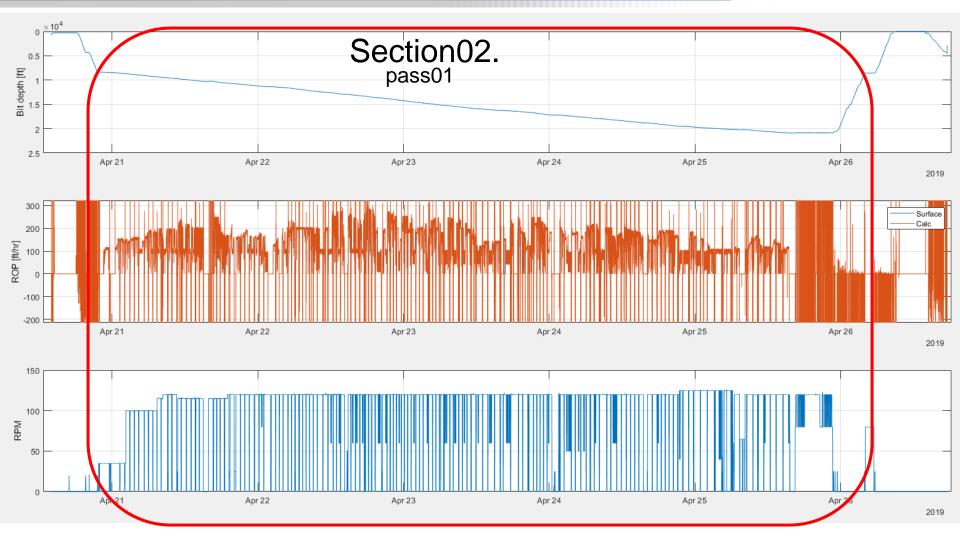

# NNE Boggess 1H– Job Summary. Section02. Pass 01 (drill)

## NNE Boggess 1H– Job Summary. Section02. Pass 01 (drill)