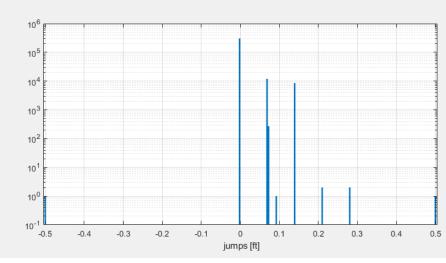

## NNE Boggess 1H– Job Summary. Section02. Pason. TD Hole Depth Jumps Histogram.