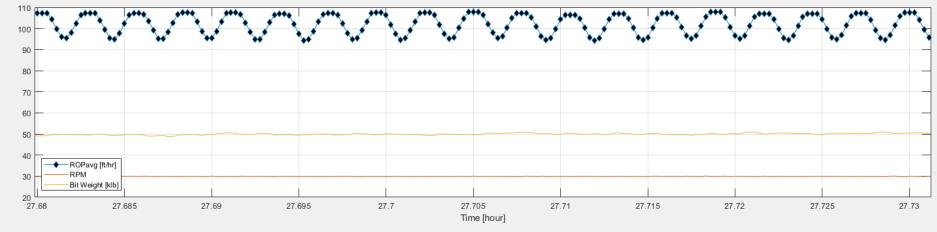

#### NNE Boggess 1H– Job Summary. Outline.

- FV650003
- Section 01,
  - Pass01 (main drill)
- Section 02
  - Pass01 (main drill)



#### NNE Boggess 1H– Job Summary. Outline.

- Section 01,
  - Pass01 (main drill)



#### NNE Boggess 1H– Job Summary. Section01. Pason. On Bottom Status.





# NNE Boggess 1H– Job Summary. Section01. Passes 01 (drill)







# NNE Boggess 1H– Job Summary. Section01. Passes 01 (drill, zoom in)





# NNE Boggess 1H– Job Summary. Section01. Pason. TD Hole Depth Jumps Histogram.











## NNE Boggess 1H– Job Summary. Section01. Pason. Jumps >0.9 ft.









## NNE Boggess 1H– Job Summary. Section01. Pason. Tracer Jumps Fixed.







# NNE Boggess 1H– Job Summary. Section 01. 1-s TD curve Staircasing (Before Correction













#### NNE Boggess 1H– Job Summary. Section01. MWD. Gamma API.



### NNE Boggess 1H– Job Summary. Section 01. Pass01 (main, drill)

- FV Sensor at 6,207 to 8,271 ft
- FV Sensor to Bit Distance ~115 ft
- Severe Stick Slip



# NNE Boggess 1H– Job Summary. Section01. Pass01. Motion Dynamics. Stick-Slo



# NNE Boggess 1H– Job Summary. Section01. Pass01. Motion Dynamics (zoom).



# NNE Boggess 1H– Job Summary. Section01. Pass01. Motion Dynamics (zoom).





### NNE Boggess 1H– Job Summary.







# NNE Boggess 1H– Job Summary. Section01. Pass01. PSD

























RMS X Accel (MRRX) Evaceure Time

(TEMPC)

BH Diameter 45deg





#### NNE Boggess 1H– Job Summary. Outline.

- Section 02,
  - Pass01 (main drill)









# NNE Boggess 1H– Job Summary. Section02. Pass 01 (dril