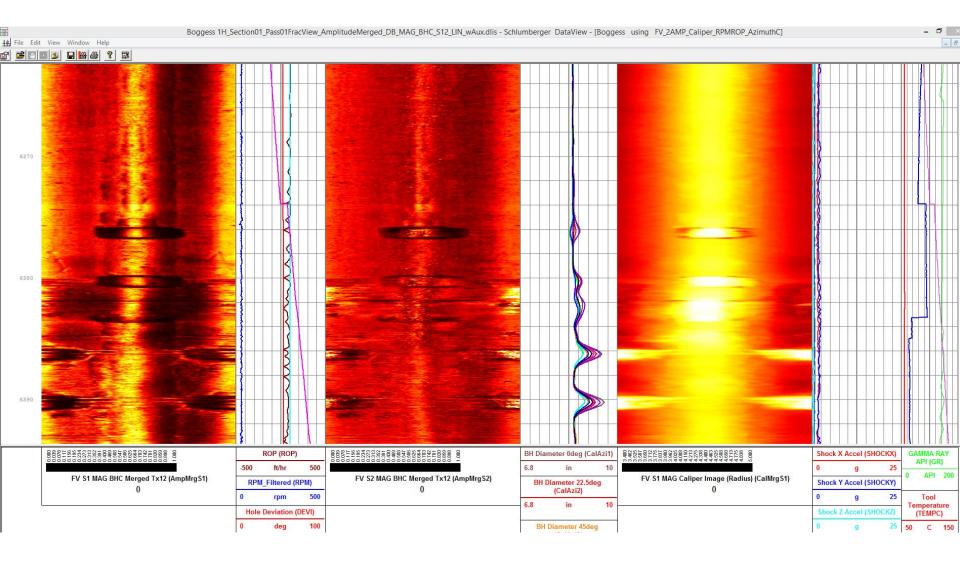

1H– Job Summary. Section01. Pason. Jumps >0.9 ft.









## NNE Boggess 1H– Job Summary. Section01. Pason. Tracer Jumps Fixed.







# NNE Boggess 1H– Job Summary. Section 01. 1-s TD curve Staircasing (Before Correction













#### NNE Boggess 1H– Job Summary. Section01. MWD. Gamma API.



### NNE Boggess 1H– Job Summary. Section 01. Pass01 (main, drill)

- FV Sensor at 6,207 to 8,271 ft
- FV Sensor to Bit Distance ~115 ft
- Severe Stick Slip



# NNE Boggess 1H– Job Summary. Section01. Pass01. Motion Dynamics. Stick-Slo



# NNE Boggess 1H– Job Summary. Section01. Pass01. Motion Dynamics (zoom).



# NNE Boggess 1H– Job Summary. Section01. Pass01. Motion Dynamics (zoom).





### NNE Boggess 1H– Job Summary.







# NNE Boggess 1H– Job Summary. Section01. Pass01. PSD

























RMS X Accel (MRRX) Evaceure Time

(TEMPC)

BH Diameter 45deg





#### NNE Boggess 1H– Job Summary. Outline.

- Section 02,
  - Pass01 (main drill)









# NNE Boggess 1H– Job Summary. Section02. Pass 01 (drill)







## NNE Boggess 1H– Job Summary. Section02. Pass 01 (drill)







## NNE Boggess 1H– Job Summary. Section02. Pason. TD Hole Depth Jumps Histogram.











## NNE Boggess 1H– Job Summary. Section02. Pason. Jumps >0.29 ft.





# NNE Boggess 1H– Job Summary. Section02. Pason. Tracer Jumps Fixed.





## NNE Boggess 1H– Job Summary. Section02. 1-s TD curve Staircasing (Before Correction





## NNE Boggess 1H– Job Summary. Section02. 1-s TD curve Staircasing (Before Correction





## NNE Boggess 1H– Job Summary. Section02. WITS. Inclination & Azimuth.