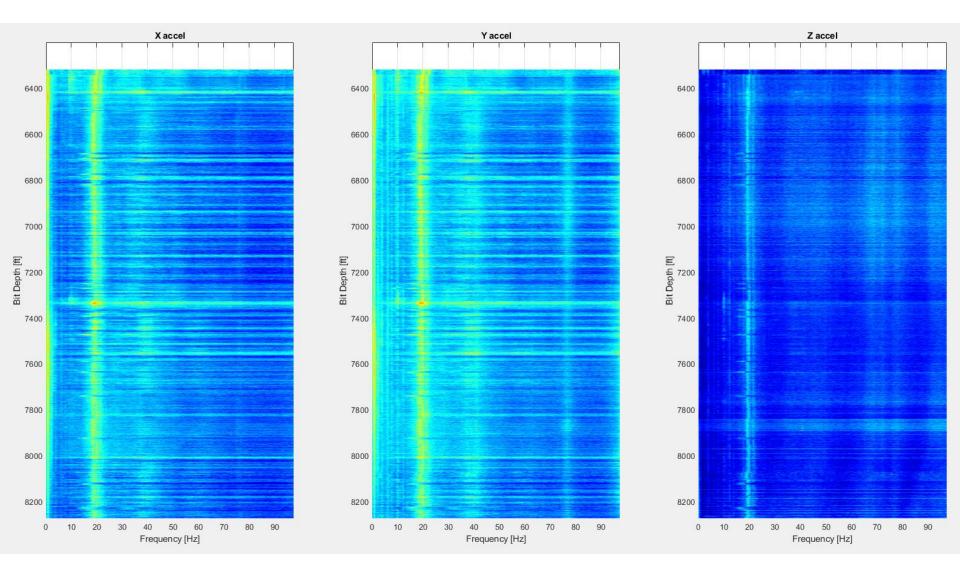

# NNE Boggess 1H– Job Summary. Section01. Pass01. PSD

RMS X Accel (MRRX) Evaceure Time

(TEMPC)

BH Diameter 45deg