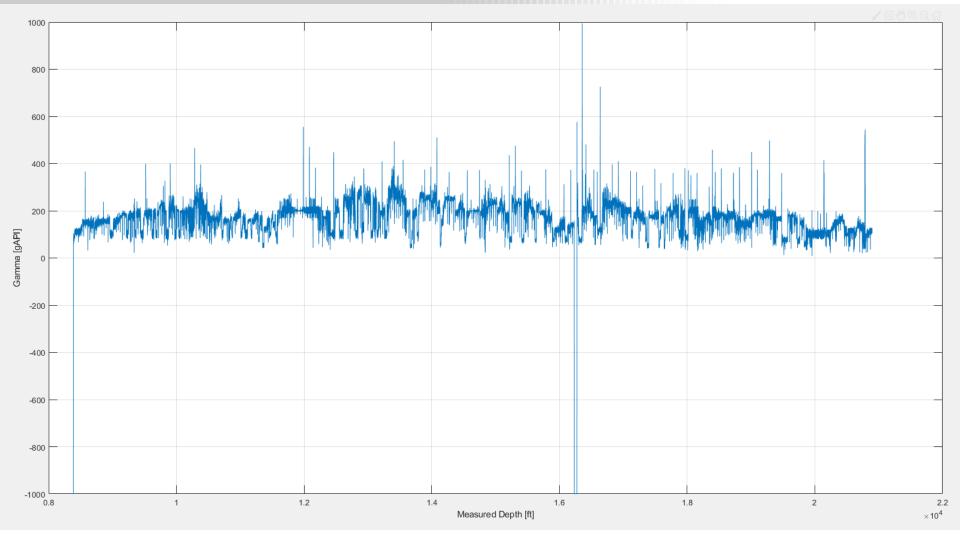

eter 45deg





#### NNE Boggess 1H– Job Summary. Outline.

- Section 02,
  - Pass01 (main drill)









# NNE Boggess 1H– Job Summary. Section02. Pass 01 (drill)







## NNE Boggess 1H– Job Summary. Section02. Pass 01 (drill)







## NNE Boggess 1H– Job Summary. Section02. Pason. TD Hole Depth Jumps Histogram.











## NNE Boggess 1H– Job Summary. Section02. Pason. Jumps >0.29 ft.





# NNE Boggess 1H– Job Summary. Section02. Pason. Tracer Jumps Fixed.





## NNE Boggess 1H– Job Summary. Section02. 1-s TD curve Staircasing (Before Correction





## NNE Boggess 1H– Job Summary. Section02. 1-s TD curve Staircasing (Before Correction





## NNE Boggess 1H– Job Summary. Section02. WITS. Inclination & Azimuth.







## NNE Boggess 1H– Job Summary. Section02. MWD. Gamma API.







### NNE Boggess 1H– Job Summary. Section 02. Pass01 (main, drill)

- FV Sensor at 8,280 to 20,792 ft
- FV Sensor to Bit Distance ~104 ft
- Mild Stick Slip



## NNE Boggess 1H– Job Summary. Section02. Pass01. Shock& Vibe







## NNE Boggess 1H– Job Summary. Section02. Pass01. Motion Dynamics.





## NNE Boggess 1H– Job Summary. Section02. Pass01. Motion Dynamics (zoom).



## NNE Boggess 1H– Job Summary. Section02. Pass01. Motion Dynamics (zoom).



## NNE Boggess 1H– Job Summary. Section02. Pass01. Motion Dynamics (zoom)





### NNE Boggess 1H– Job Summary. Section02. Pass01. Azimuthal Calipers.







## NNE Boggess 1H– Job Summary. Section02. Pass01. PSD



































### NNE Boggess 1H– Job Summary.



#### **Thank You**