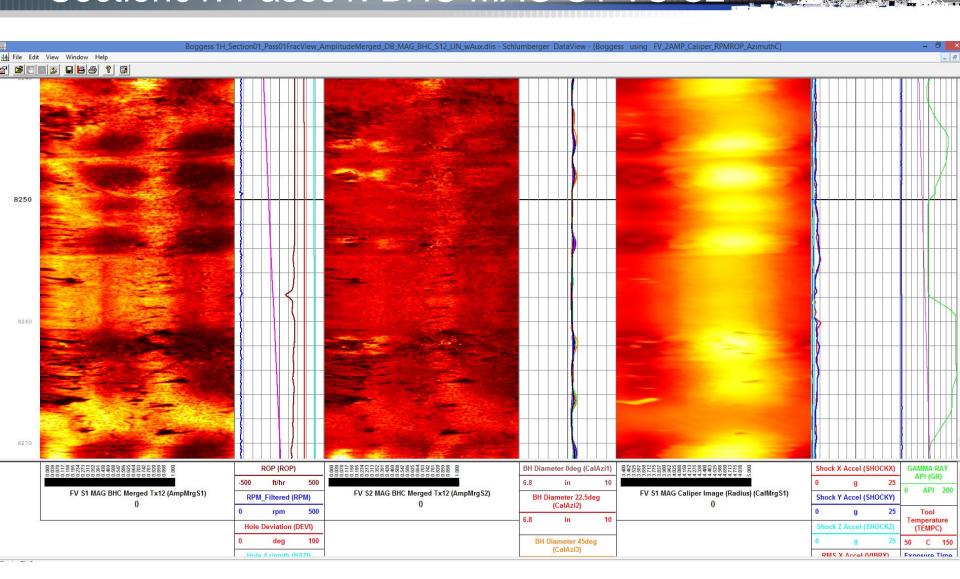

# NNE Boggess 1H– Job Summary. Section01. Pass01. PSD

RMS X Accel (MRRX) Evaceure Time

(TEMPC)

BH Diameter 45deg