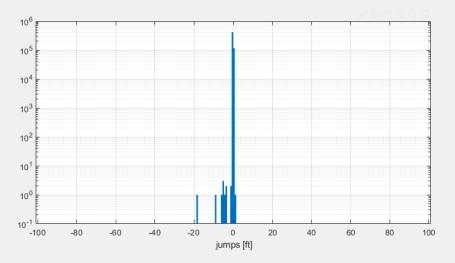

## NNE Boggess 1H– Job Summary. Section02. Pason. TD Hole Depth Jumps Histogram.