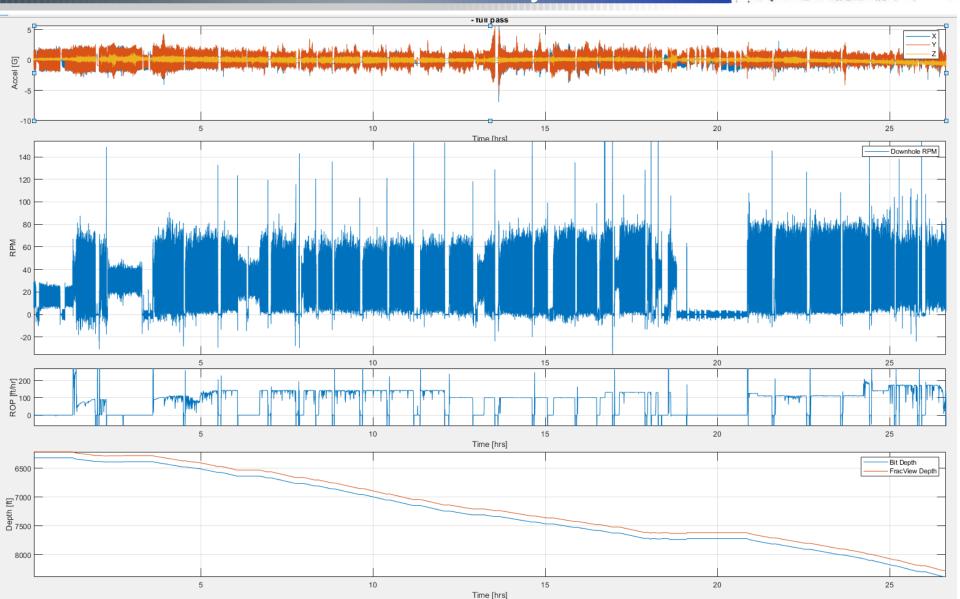

### NNE Boggess 1H– Job Summary. Section 02. Pass01 (main, drill)

- FV Sensor at 8,280 to 20,792 ft
- FV Sensor to Bit Distance ~104 ft
- Mild Stick Slip