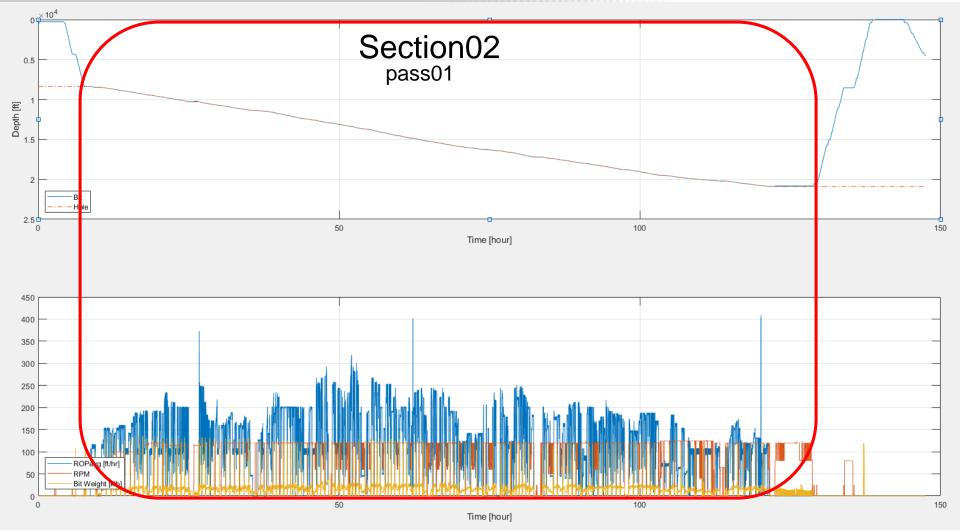

# NNE Boggess 1H– Job Summary. Section02. Pass 01 (drill)

## NNE Boggess 1H– Job Summary. Section02. Pass 01 (drill)