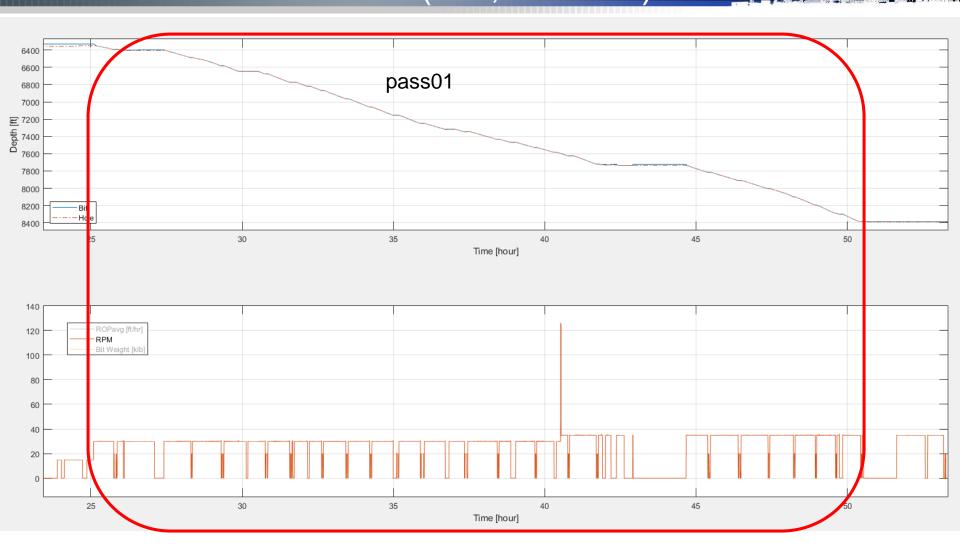

#### NNE Boggess 1H– Job Summary. Outline.

- FV650003
- Section 01,
  - Pass01 (main drill)
- Section 02
  - Pass01 (main drill)



#### NNE Boggess 1H– Job Summary. Outline.

- Section 01,
  - Pass01 (main drill)



#### NNE Boggess 1H– Job Summary. Section01. Pason. On Bottom Status.





# NNE Boggess 1H– Job Summary. Section01. Passes 01 (drill)







# NNE Boggess 1H– Job Summary. Section01. Passes 01 (drill, zoom in)





# NNE Boggess 1H– Job Summary. Section01. Pason. TD Hole Depth Jumps Histogram.











## NNE Boggess 1H– Job Summary. Section01. Pason. Jumps >0.9 ft.









## NNE Boggess 1H– Job Summary. Section01. Pason. Tracer Jumps Fixed.







# NNE Boggess 1H– Job Summary. Section 01. 1-s TD curve Staircasing (Before Correction













#### NNE Boggess 1H– Job Summary. Section01. MWD. Gamma API.



### NNE Boggess 1H– Job Summary. Section 01. Pass01 (main, drill)

- FV Sensor at 6,207 to 8,271 ft
- FV Sensor to Bit Distance ~115 ft
- Severe Stick Slip



# NNE Boggess 1H– Job Summary. Section01. Pass01. Motion Dynamics. Stick-Slo



# NNE Boggess 1H– Job Summary. Section01. Pass01. Motion Dynamics (zoom).



# NNE Boggess 1H– Job Summary. Section01. Pass01. Motion Dynamics (zoom).