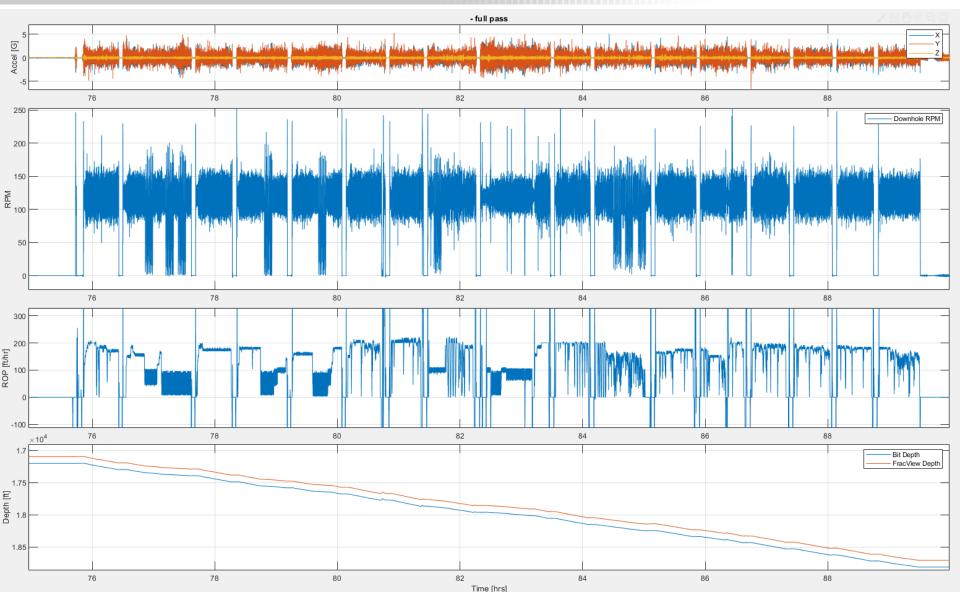

### NNE Boggess 1H– Job Summary. Section 02. Pass01 (main, drill)

- FV Sensor at 8,280 to 20,792 ft
- FV Sensor to Bit Distance ~104 ft
- Mild Stick Slip

## NNE Boggess 1H– Job Summary. Section02. Pass01. Motion Dynamics.