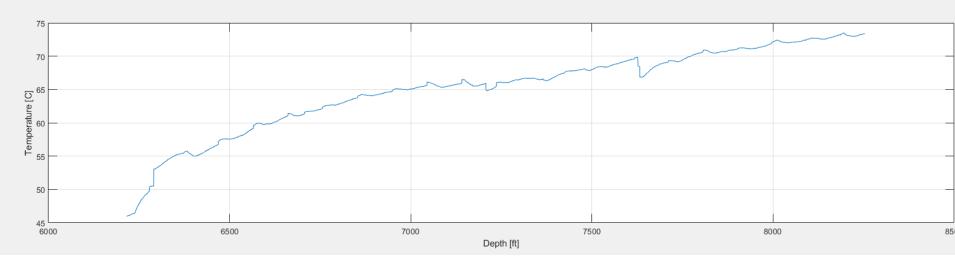

# NNE Boggess 1H– Job Summary. Section01. Pass01. PSD

RMS X Accel (MRRX) Evaceure Time

(TEMPC)

BH Diameter 45deg