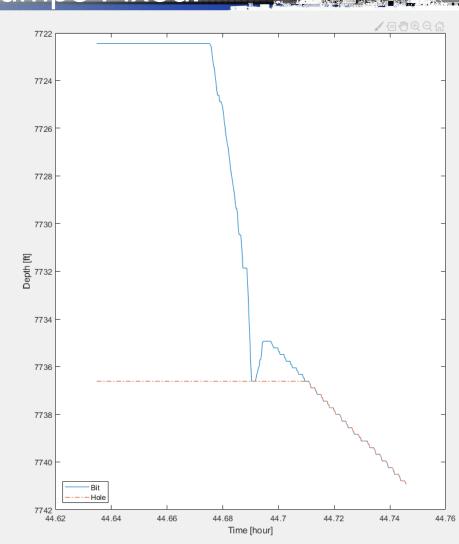

#### NNE Boggess 1H– Job Summary. Outline.

- FV650003
- Section 01,
  - Pass01 (main drill)
- Section 02
  - Pass01 (main drill)



#### NNE Boggess 1H– Job Summary. Outline.

- Section 01,
  - Pass01 (main drill)



#### NNE Boggess 1H– Job Summary. Section01. Pason. On Bottom Status.





# NNE Boggess 1H– Job Summary. Section01. Passes 01 (drill)







# NNE Boggess 1H– Job Summary. Section01. Passes 01 (drill, zoom in)





# NNE Boggess 1H– Job Summary. Section01. Pason. TD Hole Depth Jumps Histogram.











## NNE Boggess 1H– Job Summary. Section01. Pason. Jumps >0.9 ft.









## NNE Boggess 1H– Job Summary. Section01. Pason. Tracer Jumps Fixed.







# NNE Boggess 1H– Job Summary. Section 01. 1-s TD curve Staircasing (Before Correction













#### NNE Boggess 1H– Job Summary. Section01. MWD. Gamma API.



### NNE Boggess 1H– Job Summary. Section 01. Pass01 (main, drill)

- FV Sensor at 6,207 to 8,271 ft
- FV Sensor to Bit Distance ~115 ft
- Severe Stick Slip



# NNE Boggess 1H– Job Summary. Section01. Pass01. Motion Dynamics. Stick-Slo



# NNE Boggess 1H– Job Summary. Section01. Pass01. Motion Dynamics (zoom).



# NNE Boggess 1H– Job Summary. Section01. Pass01. Motion Dynamics (zoom).





### NNE Boggess 1H– Job Summary.







# NNE Boggess 1H– Job Summary. Section01. Pass01. PSD

























RMS X Accel (MRRX) Evaceure Time

(TEMPC)

BH Diameter 45deg





#### NNE Boggess 1H– Job Summary. Outline.

- Sectio