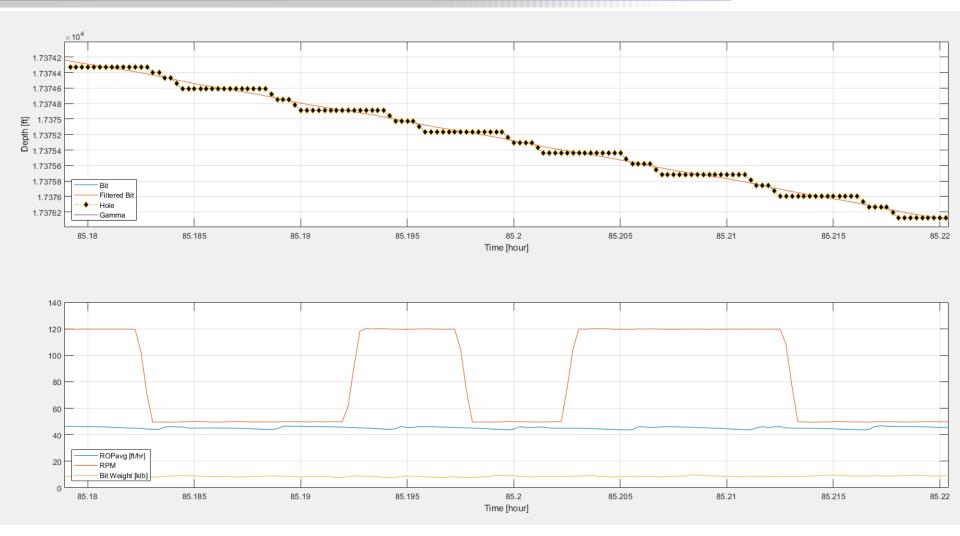

## NNE Boggess 1H– Job Summary. Section02. Pason. Jumps >0.29 ft.

# NNE Boggess 1H– Job Summary. Section02. Pason. Tracer Jumps Fixed.