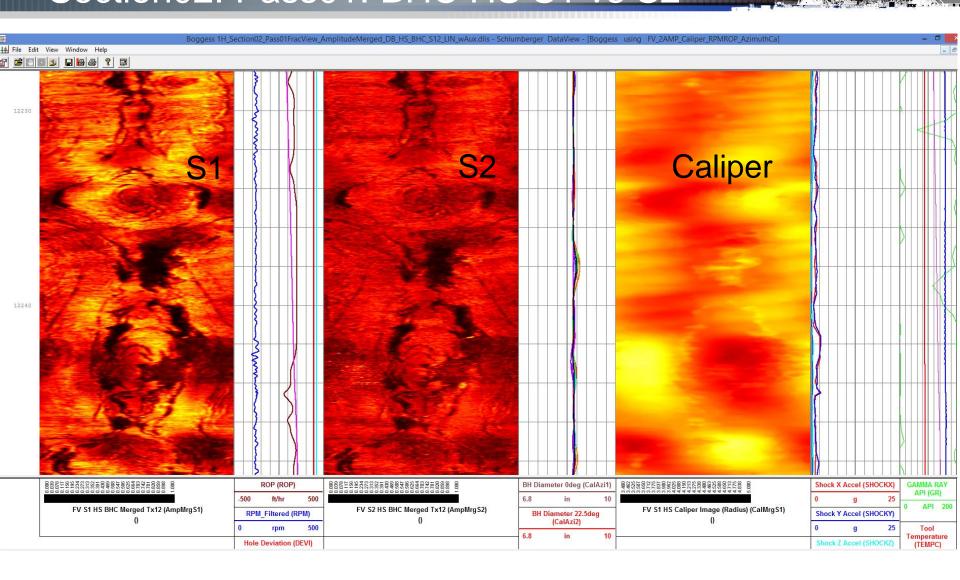

### NNE Boggess 1H– Job Summary. Section 02. Pass01 (main, drill)

- FV Sensor at 8,280 to 20,792 ft
- FV Sensor to Bit Distance ~104 ft
- Mild Stick Slip

### NNE Boggess 1H– Job Summary. Section02. Pass01. Azimuthal Calipers.