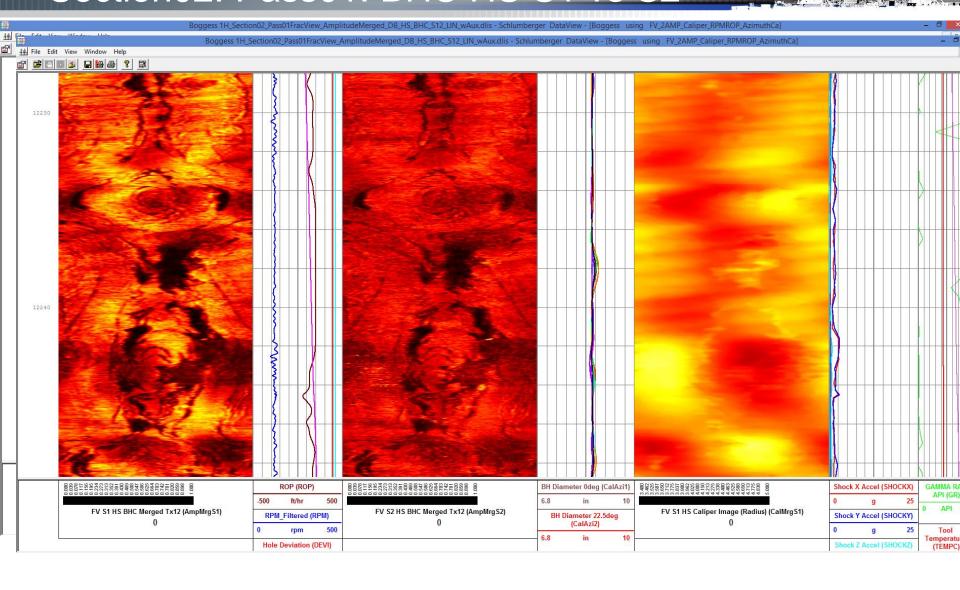

### NNE Boggess 1H– Job Summary. Section 02. Pass01 (main, drill)

- FV Sensor at 8,280 to 20,792 ft
- FV Sensor to Bit Distance ~104 ft
- Mild Stick Slip

### NNE Boggess 1H– Job Summary. Section02. Pass01. Azimuthal Calipers.