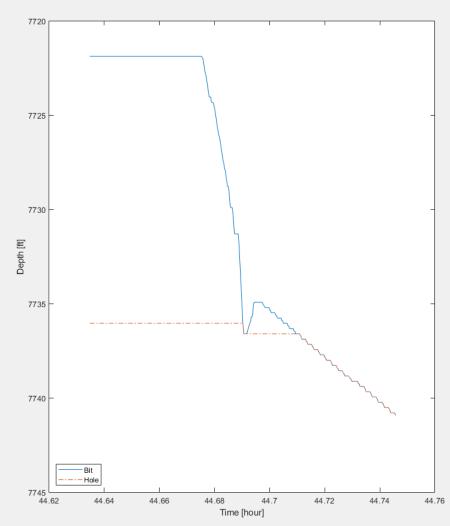

#### NNE Boggess 1H– Job Summary. Outline.

- FV650003
- Section 01,
  - Pass01 (main drill)
- Section 02
  - Pass01 (main drill)



#### NNE Boggess 1H– Job Summary. Outline.

- Section 01,
  - Pass01 (main drill)



#### NNE Boggess 1H– Job Summary. Section01. Pason. On Bottom Status.





# NNE Boggess 1H– Job Summary. Section01. Passes 01 (drill)







# NNE Boggess 1H– Job Summary. Section01. Passes 01 (drill, zoom in)





# NNE Boggess 1H– Job Summary. Section01. Pason. TD Hole Depth Jumps Histogram.











## NNE Boggess 1H– Job Summary. Section01. Pason. Jumps >0.9 ft.









## NNE Boggess 1H– Job Summary. Section01. Pason. Tracer Jumps Fixed.







# NNE Boggess 1H– Job Summary. Section 01. 1-s TD curve Staircasing (Before Correction













#### NNE Boggess 1H– Job Summary. Section01. MWD. Gamma API.



### NNE Boggess 1H– Job Summary. Section 01. Pass01 (main, drill)

- FV Sensor at 6,207 to 8,271 ft
- FV Sensor to Bit Distance ~115 ft
- Severe Stick Slip



# NNE Boggess 1H– Job Summary. Section01. Pass01. Motion Dynamics. Stick-Slo



# NNE Boggess 1H– Job Summary. Section01. Pass01. Motion Dynamics (zoom).



# NNE Boggess 1H– Job Summary. Section01. Pass01. Motion Dynamics (zoom).





### NNE Boggess 1H– Job Summary.







# NNE Boggess 1H– Job Summary. Section01. Pass01. PSD

























RMS X Accel (MRRX) Evaceure Time

(TEMPC)