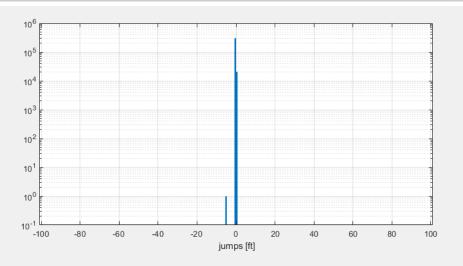

#### NNE Boggess 1H– Job Summary. Outline.

- FV650003
- Section 01,
  - Pass01 (main drill)
- Section 02
  - Pass01 (main drill)



#### NNE Boggess 1H– Job Summary. Outline.

- Section 01,
  - Pass01 (main drill)



#### NNE Boggess 1H– Job Summary. Section01. Pason. On Bottom Status.





# NNE Boggess 1H– Job Summary. Section01. Passes 01 (drill)







# NNE Boggess 1H– Job Summary. Section01. Passes 01 (drill, zoom in)





# NNE Boggess 1H– Job Summary. Section01. Pason. TD Hole Depth Jumps Histogram.











## NNE Boggess 1H– Job Summary. Section01. Pason. Jumps >0.9 ft.









## NNE Boggess 1H– Job Summary. Section01. Pason. Tracer Jumps Fixed.







# NNE Boggess 1H– Job Summary. Section 01. 1-s TD curve Staircasing (Before Correction













#### NNE Boggess 1H– Job Summary. Section01. MWD. Gamma API.



### NNE Boggess 1H– Job Summary. Section 01. Pass01 (main, drill)

- FV Sensor at 6,207 to 8,271 ft
- FV Sensor to Bit Distance ~115 ft
- Severe Stick Slip



# NNE Boggess 1H– Job Summary. Section01. Pass01. Motion Dynamics. Stick-Slo



# NNE Boggess 1H– Job Summary. Section01. Pass01. Motion Dynamics (zoom).



# NNE Boggess 1H– Job Summary. Section01. Pass01. Motion Dynamics (zoom).





### NNE Boggess 1H– Job Summary.







# NNE Boggess 1H– Job Summary. Section01