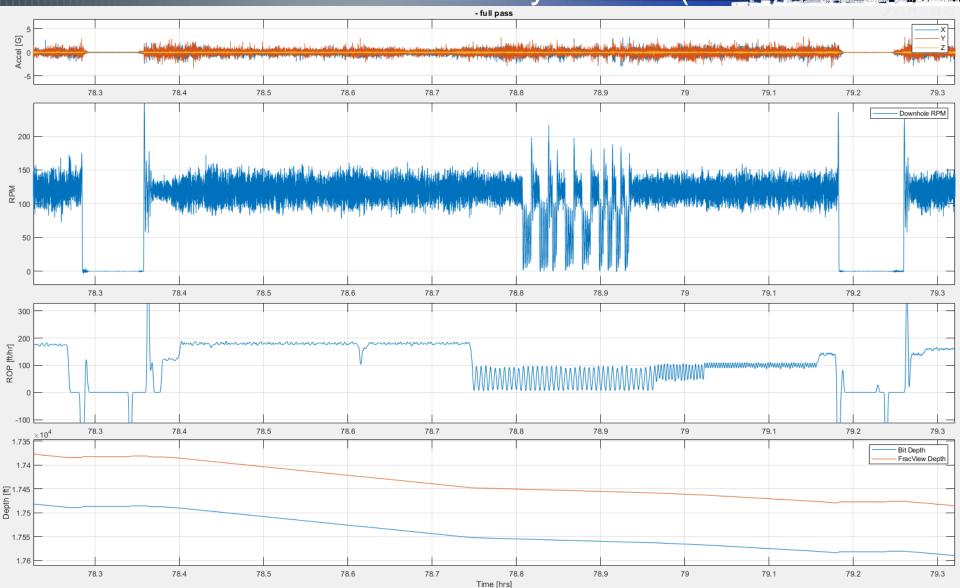

mps Fixed.





## NNE Boggess 1H– Job Summary. Section02. 1-s TD curve Staircasing (Before Correction





## NNE Boggess 1H– Job Summary. Section02. 1-s TD curve Staircasing (Before Correction





## NNE Boggess 1H– Job Summary. Section02. WITS. Inclination & Azimuth.







## NNE Boggess 1H– Job Summary. Section02. MWD. Gamma API.







### NNE Boggess 1H– Job Summary. Section 02. Pass01 (main, drill)

- FV Sensor at 8,280 to 20,792 ft
- FV Sensor to Bit Distance ~104 ft
- Mild Stick Slip



## NNE Boggess 1H– Job Summary. Section02. Pass01. Shock& Vibe







## NNE Boggess 1H– Job Summary. Section02. Pass01. Motion Dynamics.





## NNE Boggess 1H– Job Summary. Section02. Pass01. Motion Dynamics (zoom).



## NNE Boggess 1H– Job Summary. Section02. Pass01. Motion Dynamics (zoom).



## NNE Boggess 1H– Job Summary. Section02. Pass01. Motion Dynamics (zoom)





### NNE Boggess 1H– Job Summary. Section02. Pass01. Azimuthal Calipers.







## NNE Boggess 1H– Job Summary. Section02. Pass01. PSD



































### NNE Boggess 1H– Job Summary.



#### **Thank You**