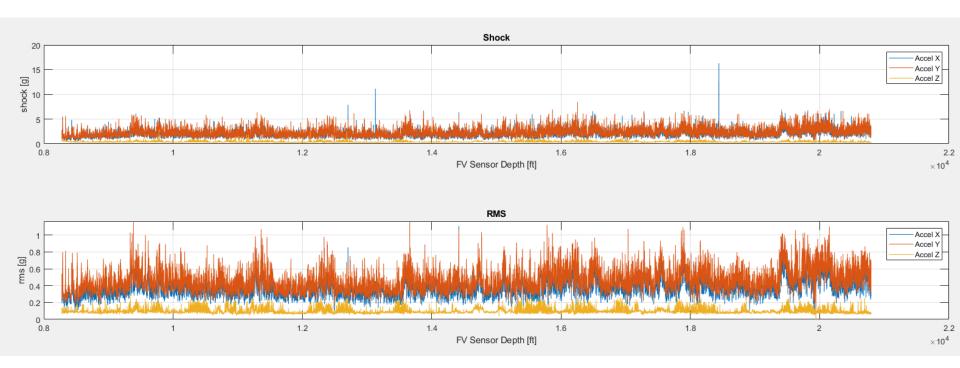

l)







## NNE Boggess 1H– Job Summary. Section02. Pason. TD Hole Depth Jumps Histogram.











## NNE Boggess 1H– Job Summary. Section02. Pason. Jumps >0.29 ft.





# NNE Boggess 1H– Job Summary. Section02. Pason. Tracer Jumps Fixed.





## NNE Boggess 1H– Job Summary. Section02. 1-s TD curve Staircasing (Before Correction





## NNE Boggess 1H– Job Summary. Section02. 1-s TD curve Staircasing (Before Correction





## NNE Boggess 1H– Job Summary. Section02. WITS. Inclination & Azimuth.







## NNE Boggess 1H– Job Summary. Section02. MWD. Gamma API.







### NNE Boggess 1H– Job Summary. Section 02. Pass01 (main, drill)

- FV Sensor at 8,280 to 20,792 ft
- FV Sensor to Bit Distance ~104 ft
- Mild Stick Slip



## NNE Boggess 1H– Job Summary. Section02. Pass01. Shock& Vibe







## NNE Boggess 1H– Job Summary. Section02. Pass01. Motion Dynamics.





## NNE Boggess 1H– Job Summary. Section02. Pass01. Motion Dynamics (zoom).



## NNE Boggess 1H– Job Summary. Section02. Pass01. Motion Dynamics (zoom).



## NNE Boggess 1H– Job Summary. Section02. Pass01. Motion Dynamics (zoom)





### NNE Boggess 1H– Job Summary. Section02. Pass01. Azimuthal Calipers.







## NNE Boggess 1H– Job Summary. Section02. Pass01. PSD



































### NNE Boggess 1H– Job Summary.



#### **Thank You**