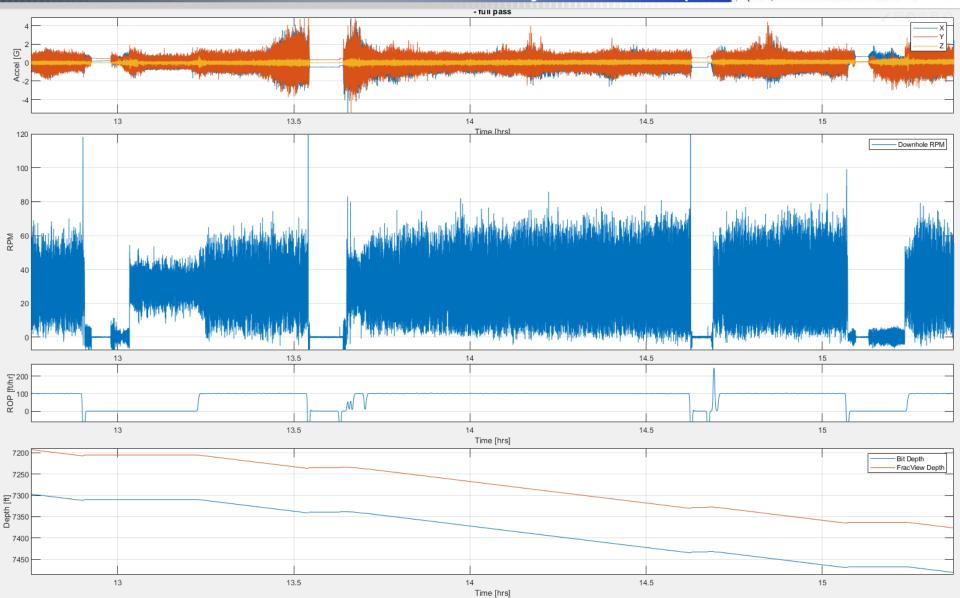

# NNE Boggess 1H– Job Summary. Section01. Pass01. Motion Dynamics. Stick-Slo

# NNE Boggess 1H– Job Summary. Section01. Pass01. Motion Dynamics (zoom).