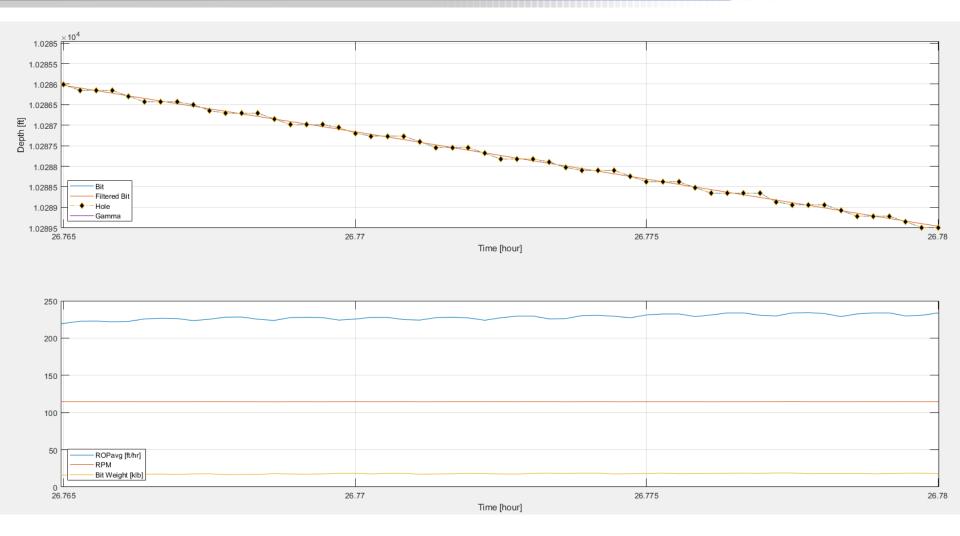

## NNE Boggess 1H– Job Summary. Section01. Pason. Jumps >0.9 ft.

## NNE Boggess 1H– Job Summary. Section01. Pason. Tracer Jumps Fixed.