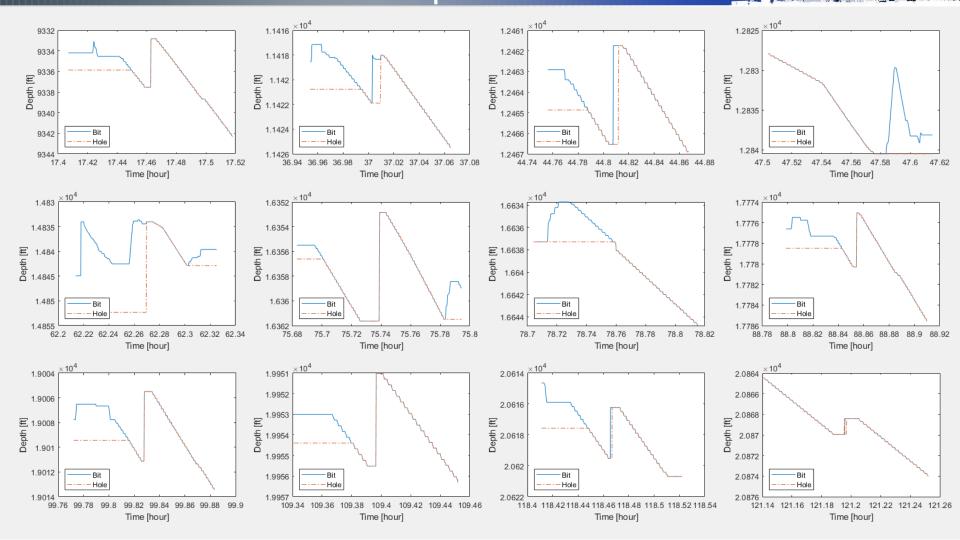

NNE Boggess 1H– Job Summary. Section01. Pass01. Motion Dynamics. Stick-Slo



# NNE Boggess 1H– Job Summary. Section01. Pass01. Motion Dynamics (zoom).



# NNE Boggess 1H– Job Summary. Section01. Pass01. Motion Dynamics (zoom).





### NNE Boggess 1H– Job Summary.







# NNE Boggess 1H– Job Summary. Section01. Pass01. PSD

























RMS X Accel (MRRX) Evaceure Time

(TEMPC)

BH Diameter 45deg





#### NNE Boggess 1H– Job Summary. Outline.

- Section 02,
  - Pass01 (main drill)









# NNE Boggess 1H– Job Summary. Section02. Pass 01 (drill)







## NNE Boggess 1H– Job Summary. Section02. Pass 01 (drill)







## NNE Boggess 1H– Job Summary. Section02. Pason. TD Hole Depth Jumps Histogram.











## NNE Boggess 1H– Job Summary. Section02. Pason. Jumps >0.29 ft.





# NNE Boggess 1H– Job Summary. Section02. Pason. Tracer Jumps Fixed.





## NNE Boggess 1H– Job Summary. Section02. 1-s TD curve Staircasing (Before Correction





## NNE Boggess 1H– Job Summary. Section02. 1-s TD curve Staircasing (Before Correction





## NNE Boggess 1H– Job Summary. Section02. WITS. Inclination & Azimuth.







## NNE Boggess 1H– Job Summary. Section02. MWD. Gamma API.







### NNE Boggess 1H– Job Summary. Section 02. Pass01 (main, drill)

- FV Sensor at 8,280 to 20,792 ft
- FV Sensor to Bit Distance ~104 ft
- Mild Stick Slip



## NNE Boggess 1H– Job Summary. Section02. Pass01. Shock& Vibe







## NNE Boggess 1H– Job Summary. Section02. Pass01. Motion Dynamics.





## NNE Boggess 1H– Job Summary. Section02. Pass01. Motion Dynamics (zoom).



## NNE Boggess