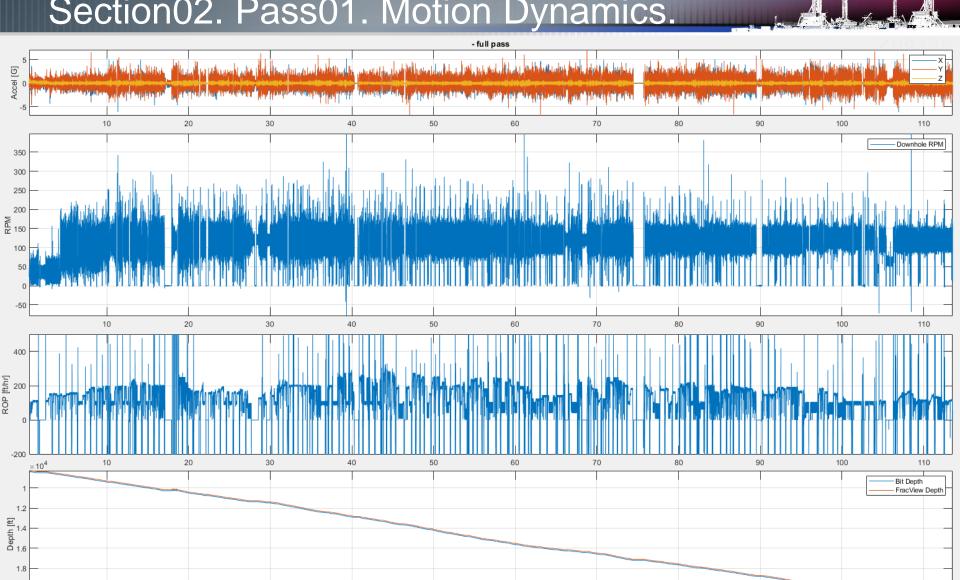

Jumps Histogram.











## NNE Boggess 1H– Job Summary. Section02. Pason. Jumps >0.29 ft.





# NNE Boggess 1H– Job Summary. Section02. Pason. Tracer Jumps Fixed.





## NNE Boggess 1H– Job Summary. Section02. 1-s TD curve Staircasing (Before Correction





## NNE Boggess 1H– Job Summary. Section02. 1-s TD curve Staircasing (Before Correction





## NNE Boggess 1H– Job Summary. Section02. WITS. Inclination & Azimuth.







## NNE Boggess 1H– Job Summary. Section02. MWD. Gamma API.







### NNE Boggess 1H– Job Summary. Section 02. Pass01 (main, drill)

- FV Sensor at 8,280 to 20,792 ft
- FV Sensor to Bit Distance ~104 ft
- Mild Stick Slip



## NNE Boggess 1H– Job Summary. Section02. Pass01. Shock& Vibe







## NNE Boggess 1H– Job Summary. Section02. Pass01. Motion Dynamics.





## NNE Boggess 1H– Job Summary. Section02. Pass01. Motion Dynamics (zoom).



## NNE Boggess 1H– Job Summary. Section02. Pass01. Motion Dynamics (zoom).



## NNE Boggess 1H– Job Summary. Section02. Pass01. Motion Dynamics (zoom)





### NNE Boggess 1H– Job Summary. Section02. Pass01. Azimuthal Calipers.







## NNE Boggess 1H– Job Summary. Section02. Pass01. PSD



































### NNE Boggess 1H– Job Summary.



#### **Thank You**