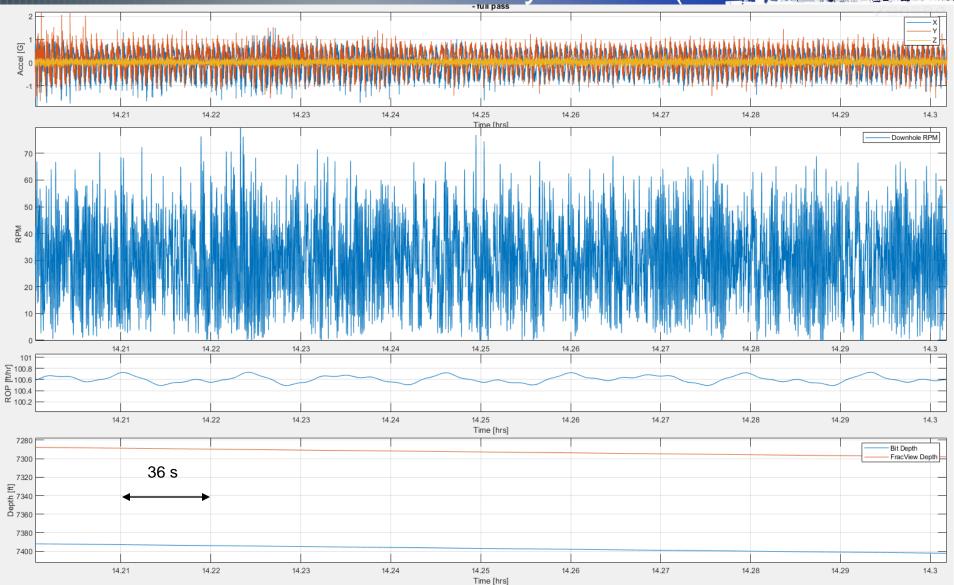

# NNE Boggess 1H– Job Summary. Section01. Pason. TD Hole Depth Jumps Histogram.











## NNE Boggess 1H– Job Summary. Section01. Pason. Jumps >0.9 ft.









## NNE Boggess 1H– Job Summary. Section01. Pason. Tracer Jumps Fixed.







# NNE Boggess 1H– Job Summary. Section 01. 1-s TD curve Staircasing (Before Correction













#### NNE Boggess 1H– Job Summary. Section01. MWD. Gamma API.



### NNE Boggess 1H– Job Summary. Section 01. Pass01 (main, drill)

- FV Sensor at 6,207 to 8,271 ft
- FV Sensor to Bit Distance ~115 ft
- Severe Stick Slip



# NNE Boggess 1H– Job Summary. Section01. Pass01. Motion Dynamics. Stick-Slo



# NNE Boggess 1H– Job Summary. Section01. Pass01. Motion Dynamics (zoom).



# NNE Boggess 1H– Job Summary. Section01. Pass01. Motion Dynamics (zoom).





### NNE Boggess 1H– Job Summary.







# NNE Boggess 1H– Job Summary. Section01. Pass01. PSD

























RMS X Accel (MRRX) Evaceure Time

(TEMPC)

BH Diameter 45deg





#### NNE Boggess 1H– Job Summary. Outline.

- Section 02,
  - Pass01 (main drill)









# NNE Boggess 1H– Job Summary. Section02. Pass 01 (drill)







## NNE Boggess 1H– Job Summary. Section02. Pass 01 (drill)







## NNE Boggess 1H– Job Summary. Section02. Pason. TD Hole Depth Jumps Histogram.











## NNE Boggess 1H– Job Summary. Section02. Pason. Jumps >0.29 ft.





# NNE Boggess 1H– Job Summary. Section02. Pason. Tracer Jumps Fixed.





## NNE Boggess 1H– Job Summary. Section02. 1-s TD curve Staircasing (Before Correction





## NNE Boggess 1H– Job Summary. Section02. 1-s TD curve Stai