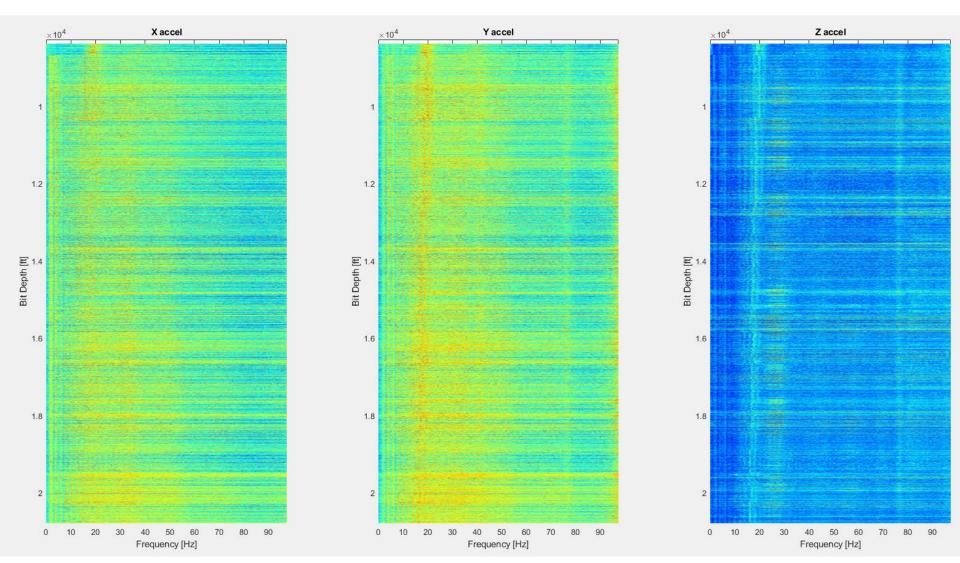

Job Summary. Section02. WITS. Inclination & Azimuth.







## NNE Boggess 1H– Job Summary. Section02. MWD. Gamma API.







### NNE Boggess 1H– Job Summary. Section 02. Pass01 (main, drill)

- FV Sensor at 8,280 to 20,792 ft
- FV Sensor to Bit Distance ~104 ft
- Mild Stick Slip



## NNE Boggess 1H– Job Summary. Section02. Pass01. Shock& Vibe







## NNE Boggess 1H– Job Summary. Section02. Pass01. Motion Dynamics.





## NNE Boggess 1H– Job Summary. Section02. Pass01. Motion Dynamics (zoom).



## NNE Boggess 1H– Job Summary. Section02. Pass01. Motion Dynamics (zoom).



## NNE Boggess 1H– Job Summary. Section02. Pass01. Motion Dynamics (zoom)





### NNE Boggess 1H– Job Summary. Section02. Pass01. Azimuthal Calipers.







## NNE Boggess 1H– Job Summary. Section02. Pass01. PSD



































### NNE Boggess 1H– Job Summary.



#### **Thank You**