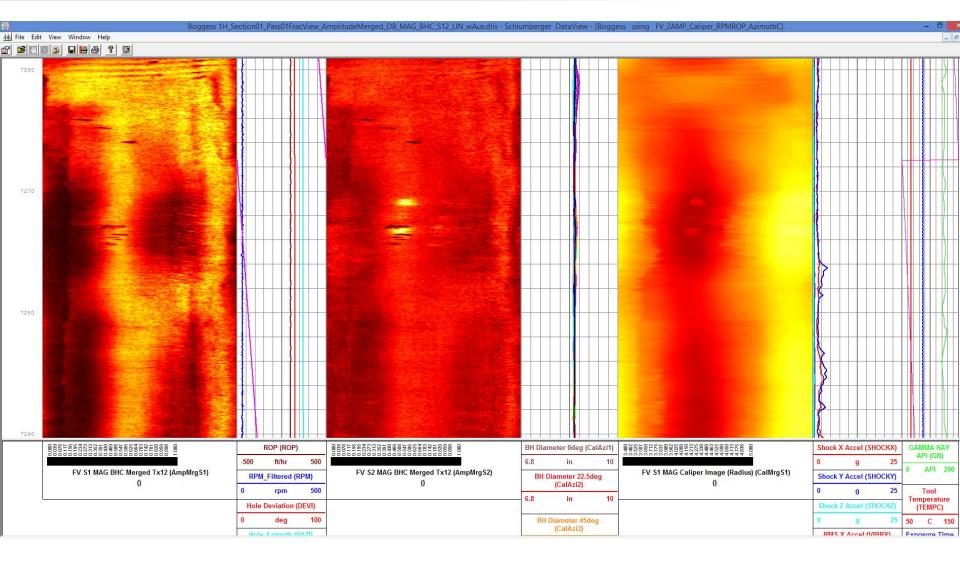

Job Summary. Section01. Pason. Jumps >0.9 ft.









## NNE Boggess 1H– Job Summary. Section01. Pason. Tracer Jumps Fixed.







# NNE Boggess 1H– Job Summary. Section 01. 1-s TD curve Staircasing (Before Correction













#### NNE Boggess 1H– Job Summary. Section01. MWD. Gamma API.



### NNE Boggess 1H– Job Summary. Section 01. Pass01 (main, drill)

- FV Sensor at 6,207 to 8,271 ft
- FV Sensor to Bit Distance ~115 ft
- Severe Stick Slip



# NNE Boggess 1H– Job Summary. Section01. Pass01. Motion Dynamics. Stick-Slo



# NNE Boggess 1H– Job Summary. Section01. Pass01. Motion Dynamics (zoom).



# NNE Boggess 1H– Job Summary. Section01. Pass01. Motion Dynamics (zoom).





### NNE Boggess 1H– Job Summary.







# NNE Boggess 1H– Job Summary. Section01. Pass01. PSD

























RMS X Accel (MRRX) Evaceure Time

(TEMPC)

BH Diameter 45deg





#### NNE Boggess 1H– Job Summary. Outline.

- Section 02,
  - Pass01 (main drill)









# NNE Boggess 1H– Job Summary. Section02. Pass 01 (drill)







## NNE Boggess 1H– Job Summary. Section02. Pass 01 (drill)







## NNE Boggess 1H– Job Summary. Section02. Pason. TD Hole Depth Jumps Histogram.











## NNE Boggess 1H– Job Summary. Section02. Pason. Jumps >0.29 ft.





# NNE Boggess 1H– Job Summary. Section02. Pason. Tracer Jumps Fixed.





## NNE Boggess 1H– Job Summary. Section02. 1-s TD curve Staircasing (Before Correction





## NNE Boggess 1H– Job Summary. Section02. 1-s TD curve Staircasing (Before Correction





## NNE Boggess 1H– Job Summary. Section02. WITS. Inclination & Azimuth.







##