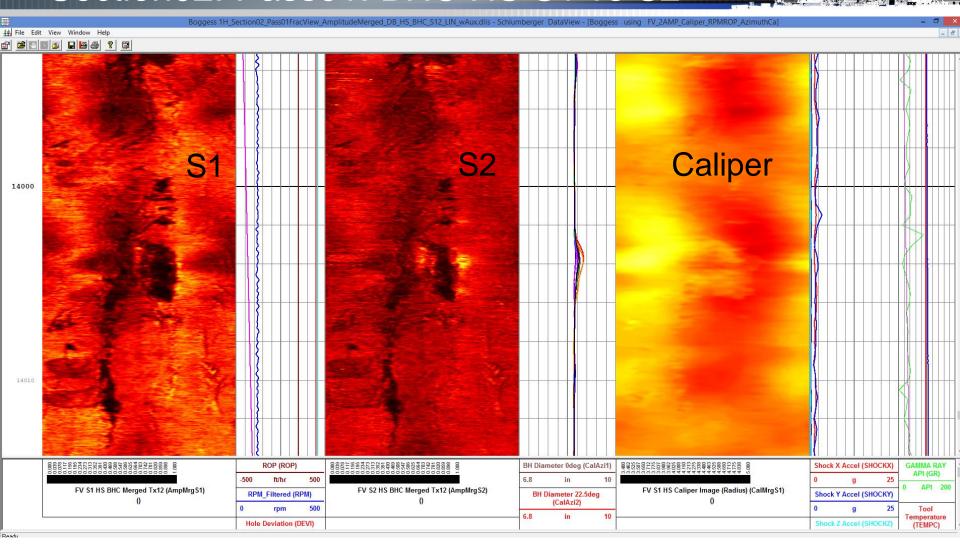

### NNE Boggess 1H– Job Summary. Section 02. Pass01 (main, drill)

- FV Sensor at 8,280 to 20,792 ft
- FV Sensor to Bit Distance ~104 ft
- Mild Stick Slip

### NNE Boggess 1H– Job Summary. Section02. Pass01. Azimuthal Calipers.