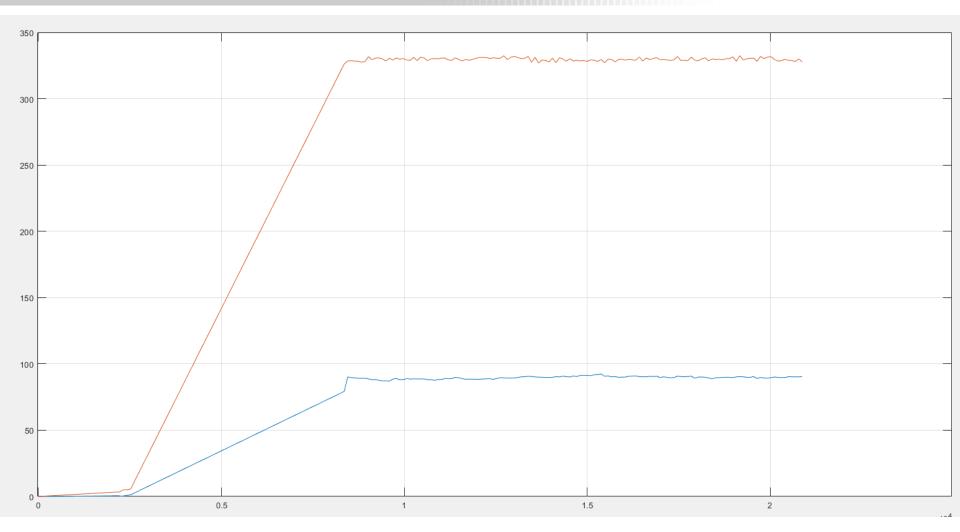

RMS X Accel (MRRX) Evaceure Time

(TEMPC)

BH Diameter 45deg





#### NNE Boggess 1H– Job Summary. Outline.

- Section 02,
  - Pass01 (main drill)









# NNE Boggess 1H– Job Summary. Section02. Pass 01 (drill)







## NNE Boggess 1H– Job Summary. Section02. Pass 01 (drill)







## NNE Boggess 1H– Job Summary. Section02. Pason. TD Hole Depth Jumps Histogram.











## NNE Boggess 1H– Job Summary. Section02. Pason. Jumps >0.29 ft.





# NNE Boggess 1H– Job Summary. Section02. Pason. Tracer Jumps Fixed.





## NNE Boggess 1H– Job Summary. Section02. 1-s TD curve Staircasing (Before Correction





## NNE Boggess 1H– Job Summary. Section02. 1-s TD curve Staircasing (Before Correction





## NNE Boggess 1H– Job Summary. Section02. WITS. Inclination & Azimuth.







## NNE Boggess 1H– Job Summary. Section02. MWD. Gamma API.







### NNE Boggess 1H– Job Summary. Section 02. Pass01 (main, drill)

- FV Sensor at 8,280 to 20,792 ft
- FV Sensor to Bit Distance ~104 ft
- Mild Stick Slip



## NNE Boggess 1H– Job Summary. Section02. Pass01. Shock& Vibe







## NNE Boggess 1H– Job Summary. Section02. Pass01. Motion Dynamics.





## NNE Boggess 1H– Job Summary. Section02. Pass01. Motion Dynamics (zoom).



## NNE Boggess 1H– Job Summary. Section02. Pass01. Motion Dynamics (zoom).



## NNE Boggess 1H– Job Summary. Section02. Pass01. Motion Dynamics (zoom)





### NNE Boggess 1H– Job Summary. Section02. Pass01. Azimuthal Calipers.







## NNE Boggess 1H– Job Summary. Section02. Pass01. PSD



































### NNE Boggess 1H– Job S