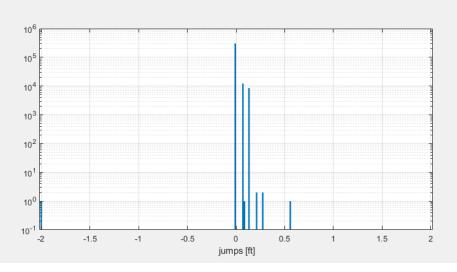

#### NNE Boggess 1H– Job Summary. Outline.

- FV650003
- Section 01,
  - Pass01 (main drill)
- Section 02
  - Pass01 (main drill)



#### NNE Boggess 1H– Job Summary. Outline.

- Section 01,
  - Pass01 (main drill)



#### NNE Boggess 1H– Job Summary. Section01. Pason. On Bottom Status.





# NNE Boggess 1H– Job Summary. Section01. Passes 01 (drill)







# NNE Boggess 1H– Job Summary. Section01. Passes 01 (drill, zoom in)





# NNE Boggess 1H– Job Summary. Section01. Pason. TD Hole Depth Jumps Histogram.











## NNE Boggess 1H– Job Summary. Section01. Pason. Jumps >0.9 ft.









## NNE Boggess 1H– Job Summary. Section01. Pason. Tracer Jumps Fixed.







# NNE Boggess 1H– Job Summary. Section 01. 1-s TD curve Staircasing (Before Correction













#### NNE Boggess 1H– Job Summary. Section01. MWD. Gamma API.



### NNE Boggess 1H– Job Summary. Section 01. Pass01 (main, drill)

- FV Sensor at 6,207 to 8,271 ft
- FV Sensor to Bit Distance ~115 ft
- Severe Stick Slip



# NNE Boggess 1H– Job Summary. Section01. Pass01. Motion Dynamics. Stick-Slo



# NNE Boggess 1H– Job Summary. Section01. Pass01. Motion Dynamics (zoom).



# NNE Boggess 1H– Job Summary. Section01. Pass01. Motion Dynamics (zoom).





### NNE Boggess 1H– Job Summary.







# NNE Boggess 1H– Job Summary. Section01. Pa