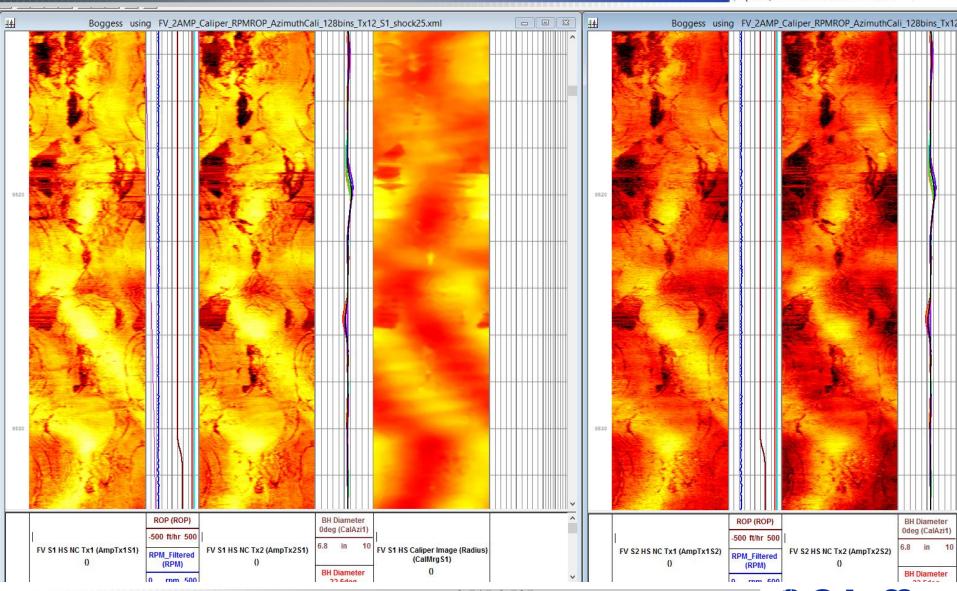

### NNE Boggess 1H– Job Summary. Section 01. Pass01 (main, drill)

- FV Sensor at 6,207 to 8,271 ft
- FV Sensor to Bit Distance ~115 ft
- Severe Stick Slip

# NNE Boggess 1H– Job Summary. Section01. Pass01. Motion Dynamics. Stick-Slo