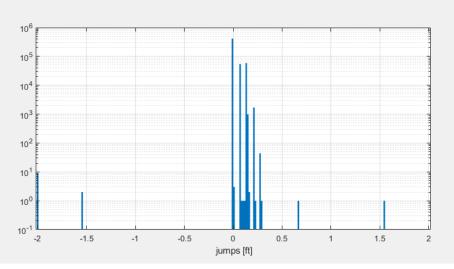

to 8,271 ft
- FV Sensor to Bit Distance ~115 ft
- Severe Stick Slip



# NNE Boggess 1H– Job Summary. Section01. Pass01. Motion Dynamics. Stick-Slo



# NNE Boggess 1H– Job Summary. Section01. Pass01. Motion Dynamics (zoom).



# NNE Boggess 1H– Job Summary. Section01. Pass01. Motion Dynamics (zoom).





### NNE Boggess 1H– Job Summary.







# NNE Boggess 1H– Job Summary. Section01. Pass01. PSD

























RMS X Accel (MRRX) Evaceure Time

(TEMPC)

BH Diameter 45deg





#### NNE Boggess 1H– Job Summary. Outline.

- Section 02,
  - Pass01 (main drill)









# NNE Boggess 1H– Job Summary. Section02. Pass 01 (drill)







## NNE Boggess 1H– Job Summary. Section02. Pass 01 (drill)







## NNE Boggess 1H– Job Summary. Section02. Pason. TD Hole Depth Jumps Histogram.











## NNE Boggess 1H– Job Summary. Section02. Pason. Jumps >0.29 ft.





# NNE Boggess 1H– Job Summary. Section02. Pason. Tracer Jumps Fixed.





## NNE Boggess 1H– Job Summary. Section02. 1-s TD curve Staircasing (Before Correction





## NNE Boggess 1H– Job Summary. Section02. 1-s TD curve Staircasing (Before Correction





## NNE Boggess 1H– Job Summary. Section02. WITS. Inclination & Azimuth.







## NNE Boggess 1H– Job Summary. Section02. MWD. Gamma API.







### NNE Boggess 1H– Job Summary. Section 02. Pass01 (main, drill)

- FV Sensor at 8,280 to 20,792 ft
- FV Sensor to Bit Distance ~104 ft
- Mild Stick Slip



## NNE Boggess 1H– Job Summary. Section02. Pass01. Shock& Vibe







## NNE Boggess 1H– Job Summary. Section02. Pass01. Motion Dynamics.





## NNE Boggess 1H–