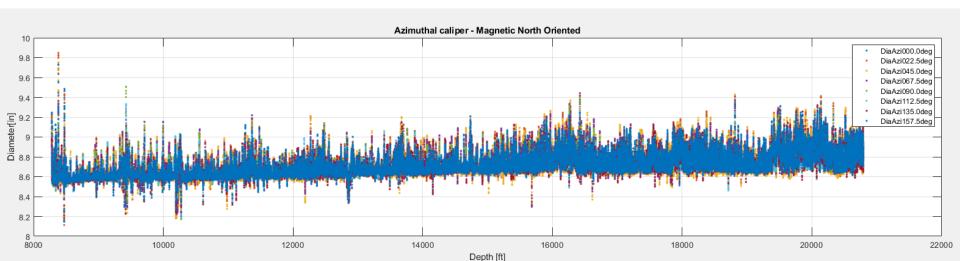

TD curve Staircasing (Before Correction





## NNE Boggess 1H– Job Summary. Section02. WITS. Inclination & Azimuth.







## NNE Boggess 1H– Job Summary. Section02. MWD. Gamma API.







### NNE Boggess 1H– Job Summary. Section 02. Pass01 (main, drill)

- FV Sensor at 8,280 to 20,792 ft
- FV Sensor to Bit Distance ~104 ft
- Mild Stick Slip



## NNE Boggess 1H– Job Summary. Section02. Pass01. Shock& Vibe







## NNE Boggess 1H– Job Summary. Section02. Pass01. Motion Dynamics.





## NNE Boggess 1H– Job Summary. Section02. Pass01. Motion Dynamics (zoom).



## NNE Boggess 1H– Job Summary. Section02. Pass01. Motion Dynamics (zoom).



## NNE Boggess 1H– Job Summary. Section02. Pass01. Motion Dynamics (zoom)





### NNE Boggess 1H– Job Summary. Section02. Pass01. Azimuthal Calipers.







## NNE Boggess 1H– Job Summary. Section02. Pass01. PSD



































### NNE Boggess 1H– Job Summary.



#### **Thank You**