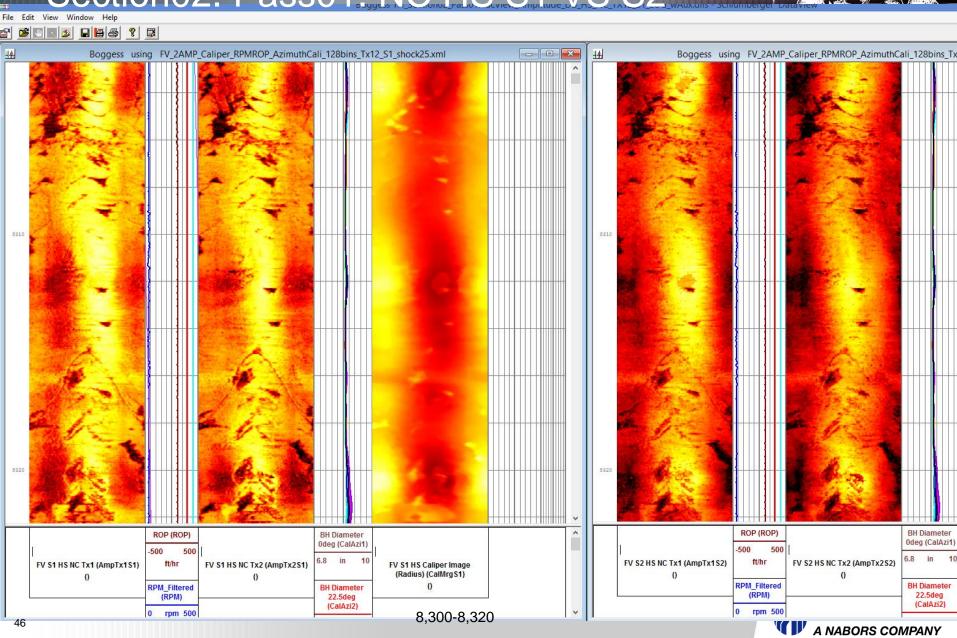

ry. Section02. WITS. Inclination & Azimuth.







## NNE Boggess 1H– Job Summary. Section02. MWD. Gamma API.







### NNE Boggess 1H– Job Summary. Section 02. Pass01 (main, drill)

- FV Sensor at 8,280 to 20,792 ft
- FV Sensor to Bit Distance ~104 ft
- Mild Stick Slip



## NNE Boggess 1H– Job Summary. Section02. Pass01. Shock& Vibe







## NNE Boggess 1H– Job Summary. Section02. Pass01. Motion Dynamics.





## NNE Boggess 1H– Job Summary. Section02. Pass01. Motion Dynamics (zoom).



## NNE Boggess 1H– Job Summary. Section02. Pass01. Motion Dynamics (zoom).



## NNE Boggess 1H– Job Summary. Section02. Pass01. Motion Dynamics (zoom)





### NNE Boggess 1H– Job Summary. Section02. Pass01. Azimuthal Calipers.







## NNE Boggess 1H– Job Summary. Section02. Pass01. PSD



































### NNE Boggess 1H– Job Summary.



#### **Thank You**