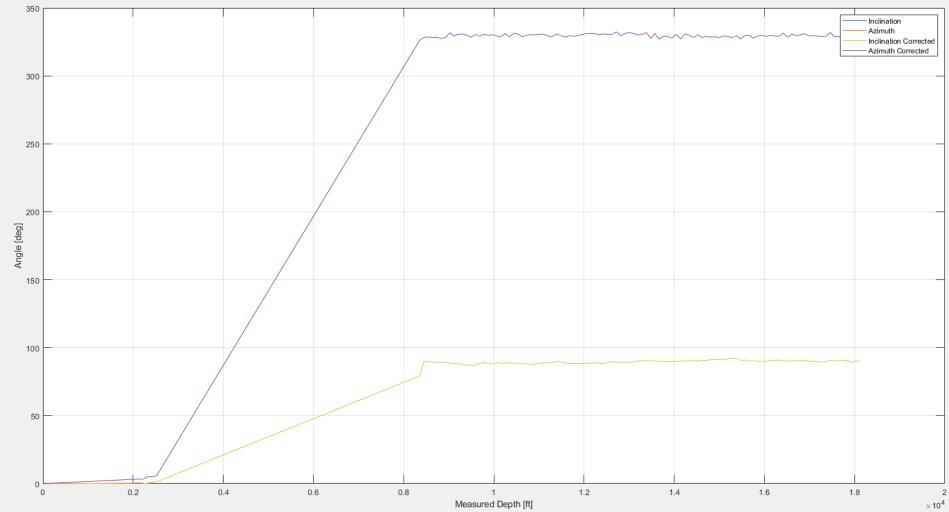

#### NNE Boggess 1H– Job Summary. Outline.

- FV650003
- Section 01,
  - Pass01 (main drill)
- Section 02
  - Pass01 (main drill)



#### NNE Boggess 1H– Job Summary. Outline.

- Section 01,
  - Pass01 (main drill)



#### NNE Boggess 1H– Job Summary. Section01. Pason. On Bottom Status.





# NNE Boggess 1H– Job Summary. Section01. Passes 01 (drill)







# NNE Boggess 1H– Job Summary. Section01. Passes 01 (drill, zoom in)





# NNE Boggess 1H– Job Summary. Section01. Pason. TD Hole Depth Jumps Histogram.











## NNE Boggess 1H– Job Summary. Section01. Pason. Jumps >0.9 ft.









## NNE Boggess 1H– Job Summary. Section01. Pason. Tracer Jumps Fixed.







# NNE Boggess 1H– Job Summary. Section 01. 1-s TD curve Staircasing (Before Correction













#### NNE Boggess 1H– Job Summary. Section01. MWD. Gamma API.



### NNE Boggess 1H– Job Summary. Section 01. Pass01 (main, drill)

- FV Sensor at 6,207 to 8,271 ft
- FV Sensor to Bit Distance ~115 ft
- Severe Stick Slip



# NNE Boggess 1H– Job Summary. Section01. Pass01. Motion Dynamics. Stick-Slo



# NNE Boggess 1H– Job Summary. Section01. Pass01. Motion Dynamics (zoom).



# NNE Boggess 1H– Job Summary. Section01. Pass01. Motion Dynamics (zoom).





### NNE Boggess 1H– Job Summary.







# NNE Boggess 1H– Job Summary. Section01. Pass01. PSD

























RMS X Accel (MRRX) Evaceure Time

(TEMPC)

BH Diameter 45deg





#### NNE Boggess 1H– Job Summary. Outline.

- Section 02,
  - Pass01 (main drill)









# NNE Boggess 1H– Job Summary. Section02. Pass 01 (drill)