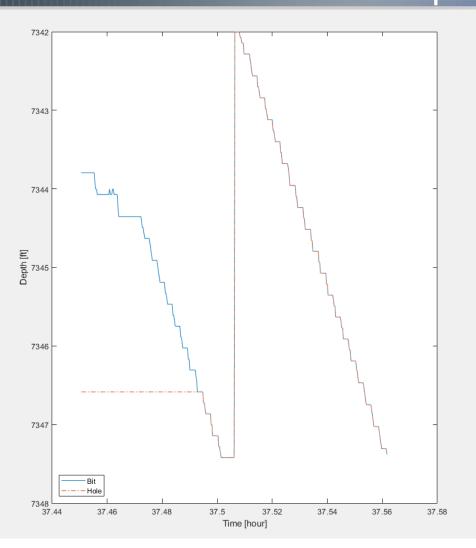

# NNE Boggess 1H– Job Summary. Section 01. 1-s TD curve Staircasing (Before Correction