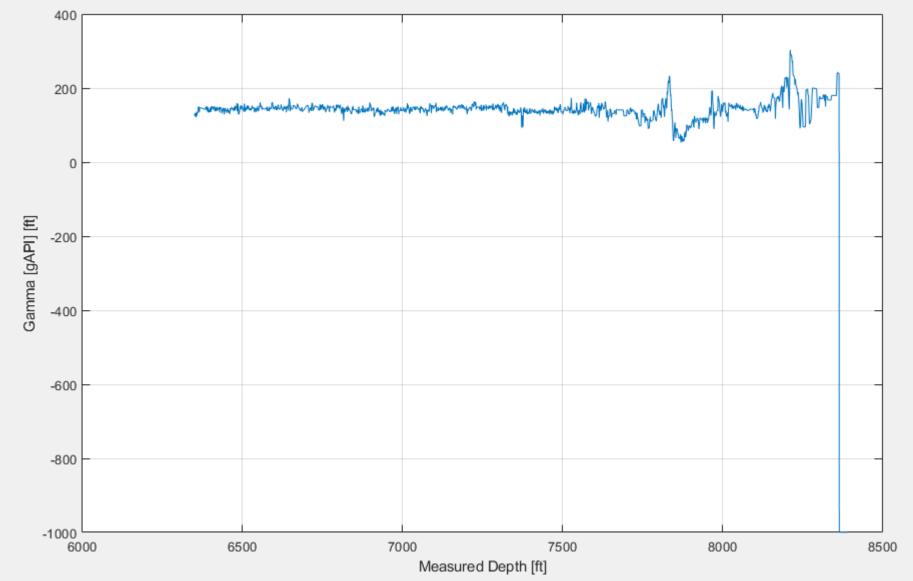

ine.

- FV650003
- Section 01,
  - Pass01 (main drill)
- Section 02
  - Pass01 (main drill)



#### NNE Boggess 1H– Job Summary. Outline.

- Section 01,
  - Pass01 (main drill)



#### NNE Boggess 1H– Job Summary. Section01. Pason. On Bottom Status.





# NNE Boggess 1H– Job Summary. Section01. Passes 01 (drill)







# NNE Boggess 1H– Job Summary. Section01. Passes 01 (drill, zoom in)





# NNE Boggess 1H– Job Summary. Section01. Pason. TD Hole Depth Jumps Histogram.











## NNE Boggess 1H– Job Summary. Section01. Pason. Jumps >0.9 ft.









## NNE Boggess 1H– Job Summary. Section01. Pason. Tracer Jumps Fixed.







# NNE Boggess 1H– Job Summary. Section 01. 1-s TD curve Staircasing (Before Correction













#### NNE Boggess 1H– Job Summary. Section01. MWD. Gamma API.



### NNE Boggess 1H– Job Summary. Section 01. Pass01 (main, drill)

- FV Sensor at 6,207 to 8,271 ft
- FV Sensor to Bit Distance ~115 ft
- Severe Stick Slip



# NNE Boggess 1H– Job Summary. Section01. Pass01. Motion Dynamics. Stick-Slo



# NNE Boggess 1H– Job Summary. Section01. Pass01. Motion Dynamics (zoom).



# NNE Boggess 1H– Job Summary. Section01. Pass01. Motion Dynamics (zoom).





### NNE Boggess 1H– Job Summary.







# NNE Boggess 1H– Job Summary. Section01. Pass01. PSD

























RMS X Accel (MRRX) Evaceure Time

(TEMPC)

BH Diameter 45deg





#### NNE Boggess 1H– Job Summary. Outline.

- Section 02,
  - Pass01 (main drill)









# NNE Boggess 1H– Job Summary. Section02. Pass 01 (drill)







## NNE Boggess 1H– Job Summary. Section02. Pass 01 (drill)