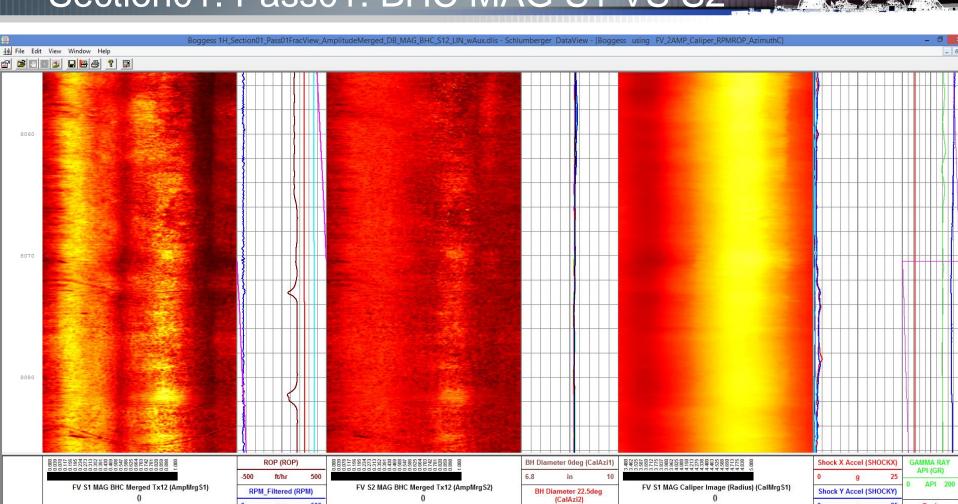

mmary. Section01. Pason. Jumps >0.9 ft.









## NNE Boggess 1H– Job Summary. Section01. Pason. Tracer Jumps Fixed.







# NNE Boggess 1H– Job Summary. Section 01. 1-s TD curve Staircasing (Before Correction













#### NNE Boggess 1H– Job Summary. Section01. MWD. Gamma API.



### NNE Boggess 1H– Job Summary. Section 01. Pass01 (main, drill)

- FV Sensor at 6,207 to 8,271 ft
- FV Sensor to Bit Distance ~115 ft
- Severe Stick Slip



# NNE Boggess 1H– Job Summary. Section01. Pass01. Motion Dynamics. Stick-Slo



# NNE Boggess 1H– Job Summary. Section01. Pass01. Motion Dynamics (zoom).



# NNE Boggess 1H– Job Summary. Section01. Pass01. Motion Dynamics (zoom).





### NNE Boggess 1H– Job Summary.







# NNE Boggess 1H– Job Summary. Section01. Pass01. PSD

























RMS X Accel (MRRX) Evaceure Time

(TEMPC)

BH Diameter 45deg





#### NNE Boggess 1H– Job Summary. Outline.

- Section 02,
  - Pass01 (main drill)









# NNE Boggess 1H– Job Summary. Section02. Pass 01 (drill)







## NNE Boggess 1H– Job Summary. Section02. Pass 01 (drill)







## NNE Boggess 1H– Job Summary. Section02. Pason. TD Hole Depth Jumps Histogram.











## NNE Boggess 1H– Job Summary. Section02. Pason. Jumps >0.29 ft.





# NNE Boggess 1H– Job Summary. Section02. Pason. Tracer Jumps Fixed.





## NNE Boggess 1H– Job Summary. Section02. 1-s TD curve Staircasing (Before Correction





## NNE Boggess 1H– Job Summary. Section02. 1-s TD curve Staircasing (Before Correction





## NNE Boggess 1H– Job Summary. Section02. WITS. Inclination & Azimuth.







## NNE B