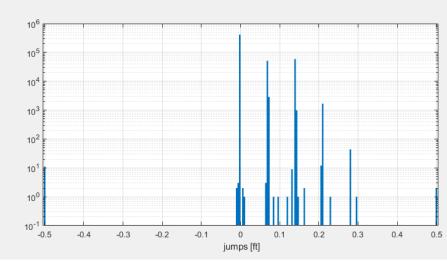

8,271 ft
- FV Sensor to Bit Distance ~115 ft
- Severe Stick Slip



# NNE Boggess 1H– Job Summary. Section01. Pass01. Motion Dynamics. Stick-Slo



# NNE Boggess 1H– Job Summary. Section01. Pass01. Motion Dynamics (zoom).



# NNE Boggess 1H– Job Summary. Section01. Pass01. Motion Dynamics (zoom).





### NNE Boggess 1H– Job Summary.







# NNE Boggess 1H– Job Summary. Section01. Pass01. PSD

























RMS X Accel (MRRX) Evaceure Time

(TEMPC)

BH Diameter 45deg





#### NNE Boggess 1H– Job Summary. Outline.

- Section 02,
  - Pass01 (main drill)









# NNE Boggess 1H– Job Summary. Section02. Pass 01 (drill)







## NNE Boggess 1H– Job Summary. Section02. Pass 01 (drill)







## NNE Boggess 1H– Job Summary. Section02. Pason. TD Hole Depth Jumps Histogram.











## NNE Boggess 1H– Job Summary. Section02. Pason. Jumps >0.29 ft.





# NNE Boggess 1H– Job Summary. Section02. Pason. Tracer Jumps Fixed.





## NNE Boggess 1H– Job Summary. Section02. 1-s TD curve Staircasing (Before Correction





## NNE Boggess 1H– Job Summary. Section02. 1-s TD curve Staircasing (Before Correction





## NNE Boggess 1H– Job Summary. Section02. WITS. Inclination & Azimuth.







## NNE Boggess 1H– Job Summary. Section02. MWD. Gamma API.







### NNE Boggess 1H– Job Summary. Section 02. Pass01 (main, drill)

- FV Sensor at 8,280 to 20,792 ft
- FV Sensor to Bit Distance ~104 ft
- Mild Stick Slip



## NNE Boggess 1H– Job Summary. Section02. Pass01. Shock& Vibe







## NNE Boggess 1H– Job Summary. Section02. Pass01. Motion Dynamics.





## NNE Boggess 1H– Jo