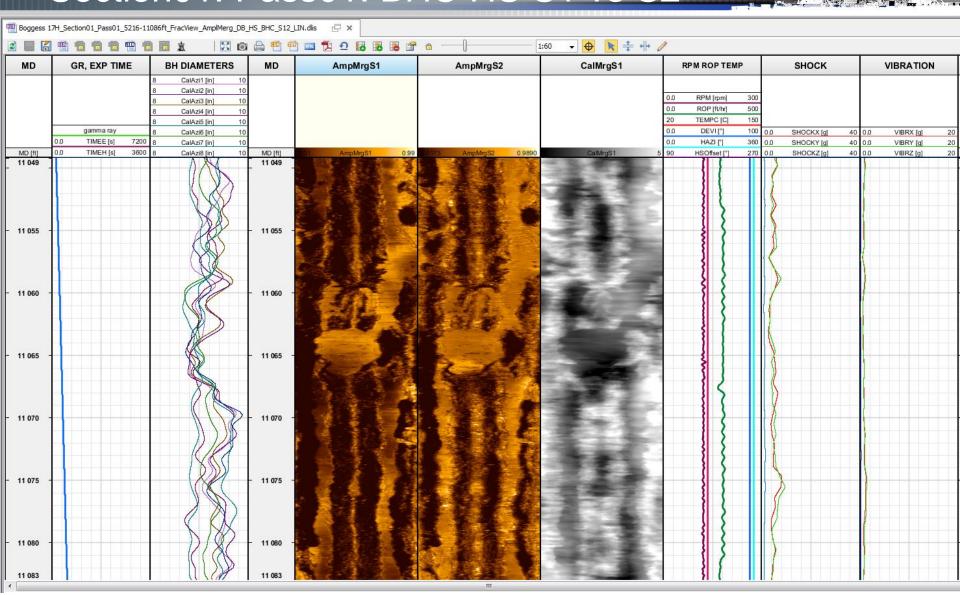

### NNE\_Boggess\_17H— Job Summary. Section01. Pass01. Motion Dynamics (Stick-Slip, zoom)