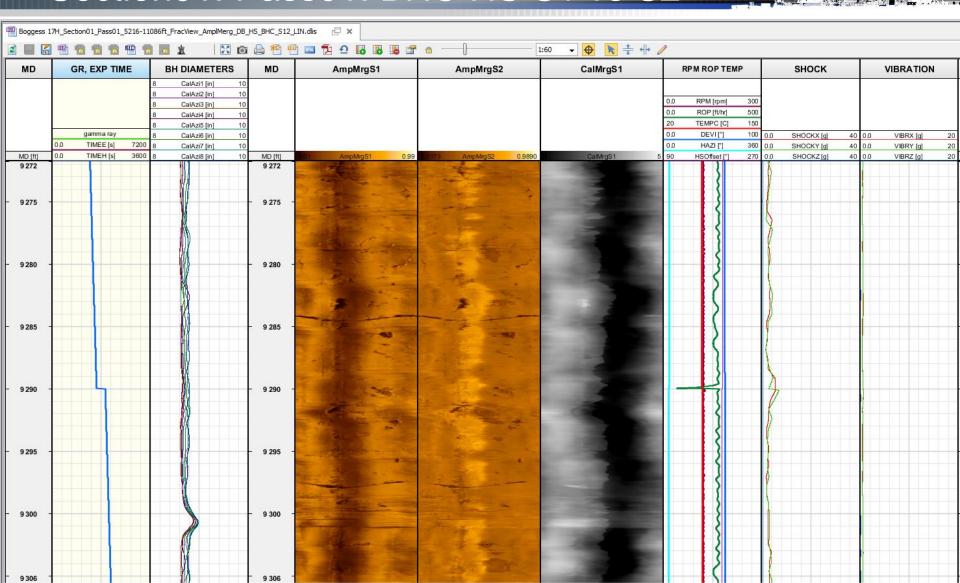

### NNE\_Boggess\_17H— Job Summary. Section01.

- Section 01 (vertical, curve, lateral)
  - Pass01



### NNE\_Boggess\_17H- Job Summary. Section01. Pass01.





## NNE\_Boggess\_17H- Job Summary. Section01. Pass01.





# NNE\_Boggess\_17H- Job Summary. Section01. Inclination & Azimuth.



Measured Depth [ft]



### NNE\_Boggess\_17H– Job Summary. Section 01. Pass01 (vertical, curve, lateral)

- FV Sensor at 5,216 to 11,086 ft
- FV Sensor to Bit Distance ~ 8.89 ft
- "Nice Drilling" Mostly No Stick-Slip









# NNE\_Boggess\_17H— Job Summary. Section01. Pass01. Motion Dynamics.







#### NNE\_Boggess\_17H— Job Summary. Section01. Pass01. Motion Dynamics (zoom).





### NNE\_Boggess\_17H— Job Summary. Section01. Pass01. Motion Dynamics (Stick-Slip, zoom)

























#### NNE\_Boggess\_17H- Job Summary.



#### **Thank You**