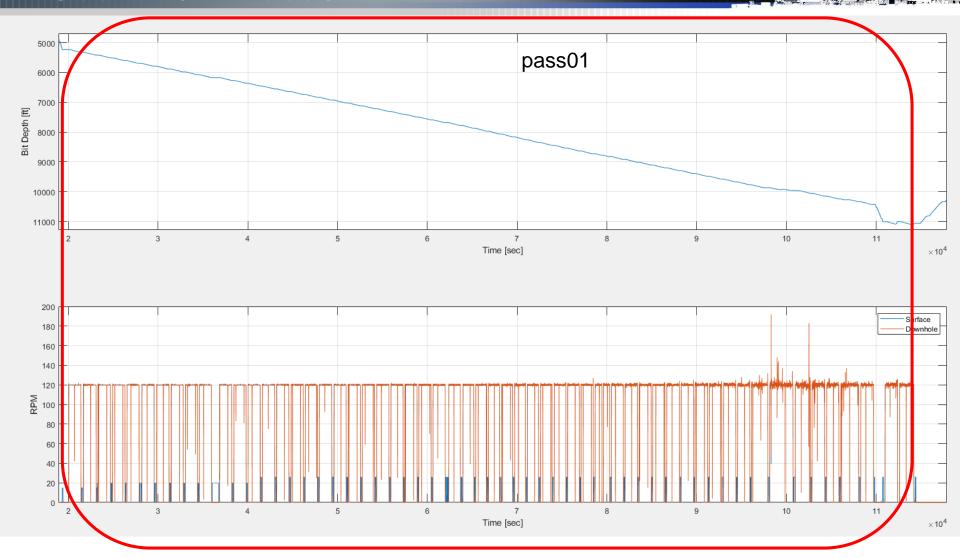

# NNE\_Boggess\_17H— Job Summary. Section01. Pass01. Motion Dynamics.

#### NNE\_Boggess\_17H— Job Summary. Section01. Pass01. Motion Dynamics (zoom).

### NNE\_Boggess\_17H— Job Summary. Section01. Pass01. Motion Dynamics (Stick-Slip, zoom)