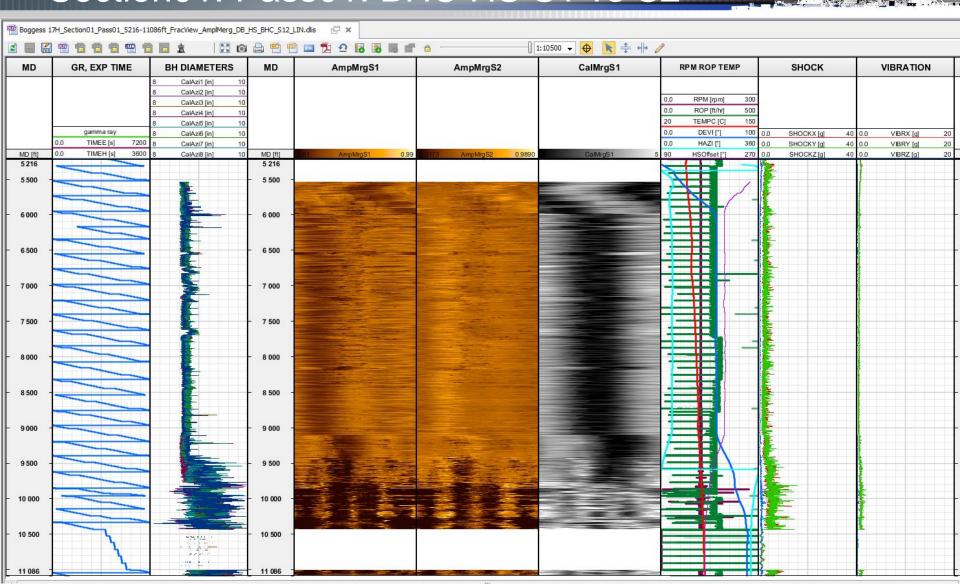

### NNE\_Boggess\_17H– Job Summary. Section 01. Pass01 (vertical, curve, lateral)

- FV Sensor at 5,216 to 11,086 ft
- FV Sensor to Bit Distance ~ 8.89 ft
- "Nice Drilling" Mostly No Stick-Slip