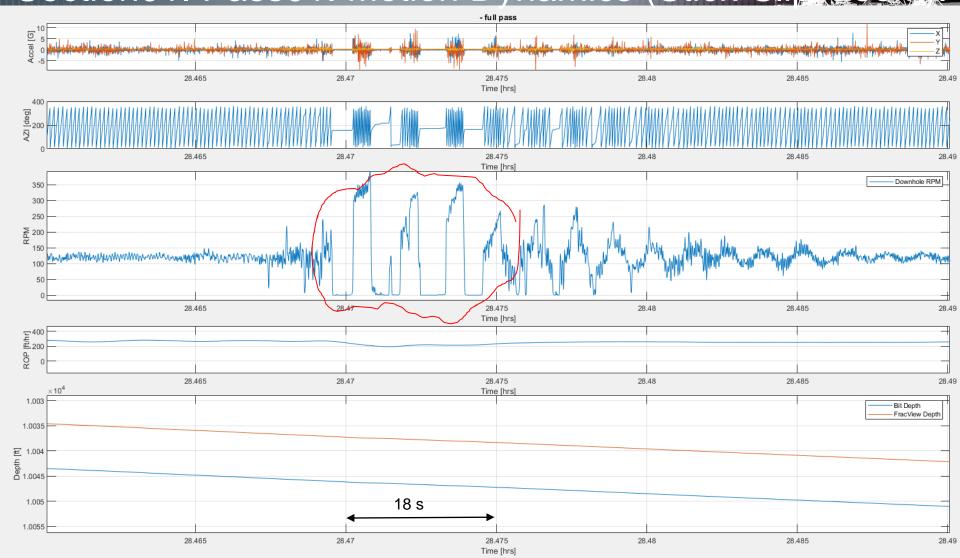

### NNE\_Boggess\_17H— Job Summary. Section01. Pass01. Motion Dynamics (Stick-Slip, zoom)