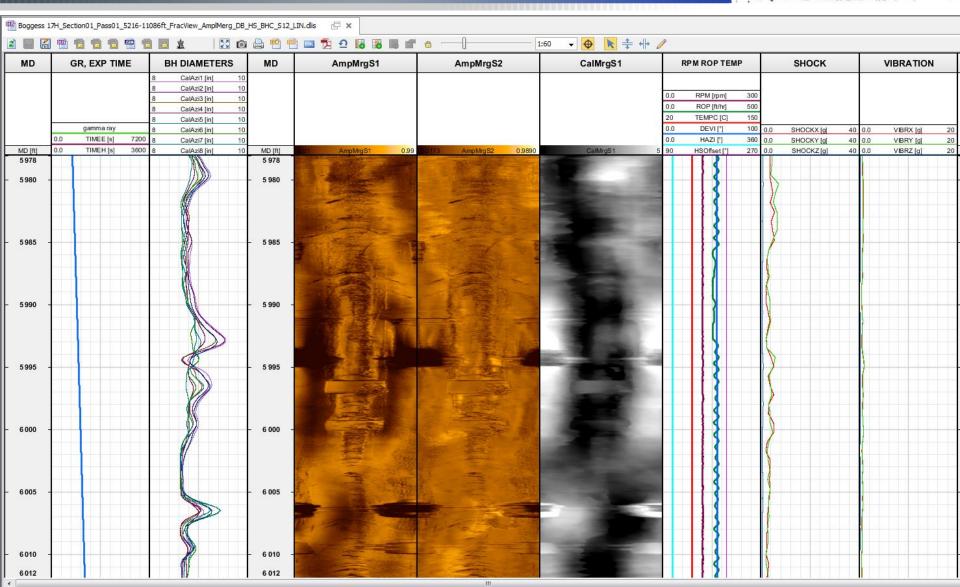

### NNE\_Boggess\_17H– Job Summary. Section 01. Pass01 (vertical, curve, lateral)

- FV Sensor at 5,216 to 11,086 ft
- FV Sensor to Bit Distance ~ 8.89 ft
- "Nice Drilling" Mostly No Stick-Slip