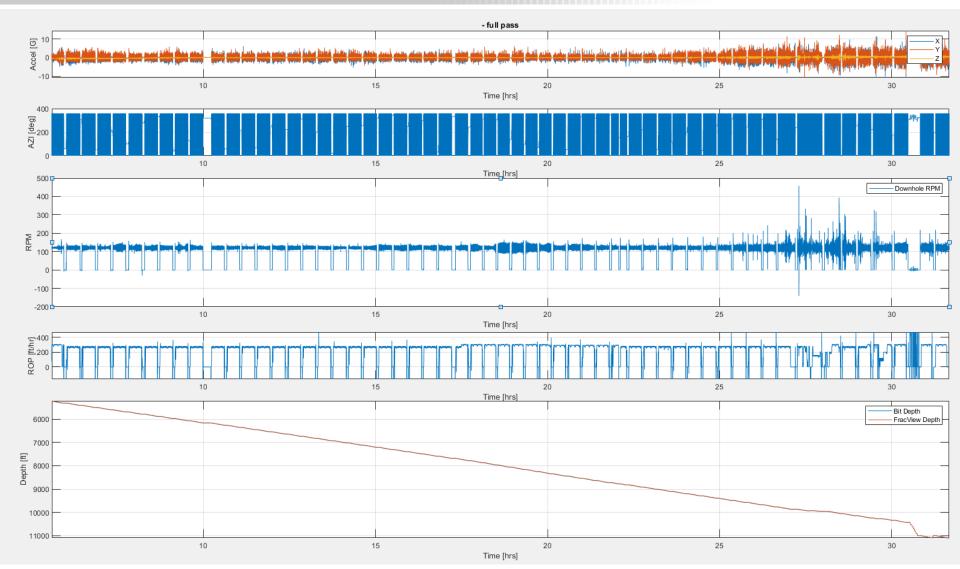

# NNE\_Boggess\_17H— Job Summary. Section01. Pass01. Motion Dynamics.

### NNE\_Boggess\_17H– Job Summary. Section 01. Pass01 (vertical, curve, lateral)

- FV Sensor at 5,216 to 11,086 ft
- FV Sensor to Bit Distance ~ 8.89 ft
- "Nice Drilling" Mostly No Stick-Slip