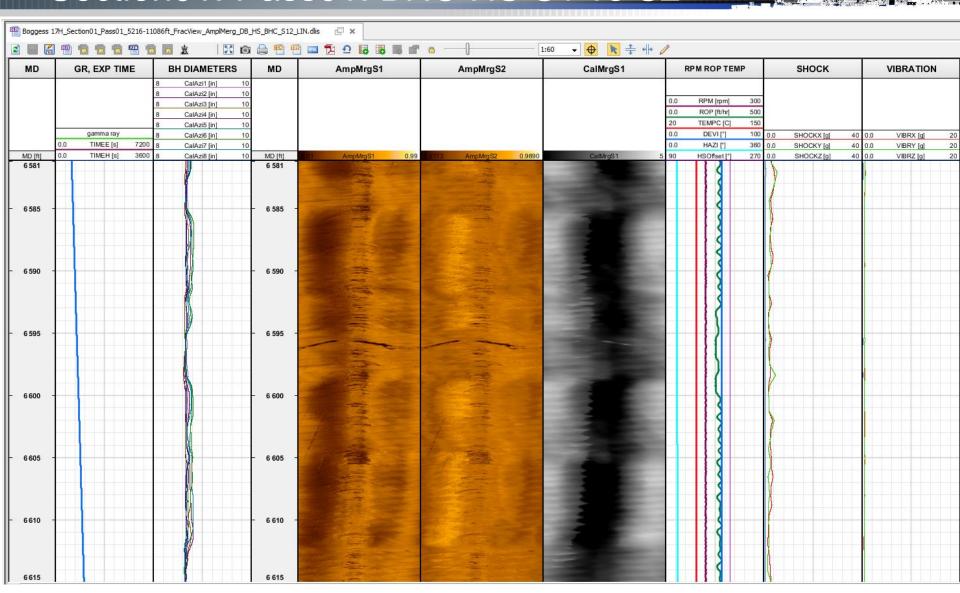

### NNE\_Boggess\_17H– Job Summary. Section 01. Pass01 (vertical, curve, lateral)

- FV Sensor at 5,216 to 11,086 ft
- FV Sensor to Bit Distance ~ 8.89 ft
- "Nice Drilling" Mostly No Stick-Slip