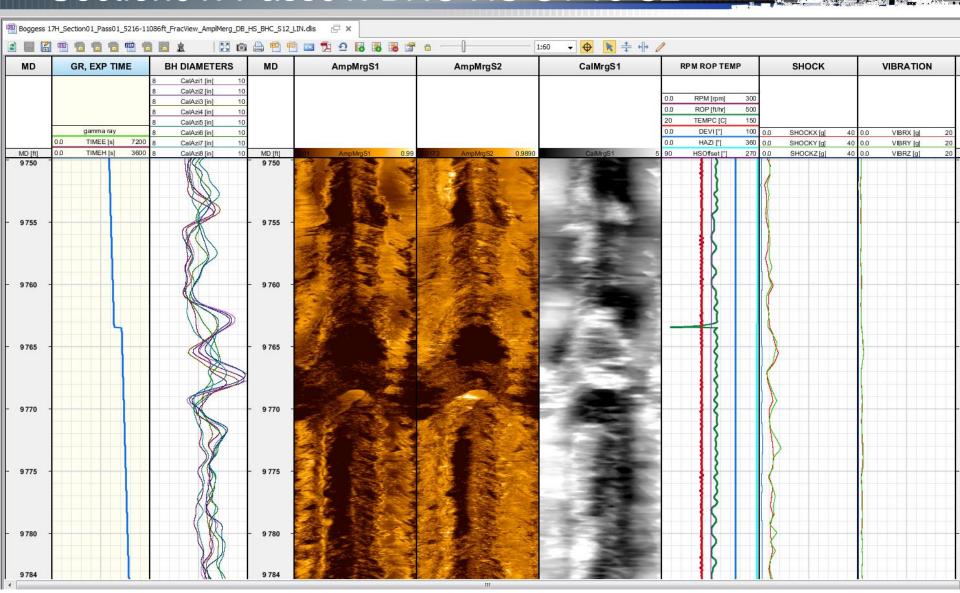

### NNE\_Boggess\_17H— Job Summary. Section01.

- Section 01 (vertical, curve, lateral)
  - Pass01



### NNE\_Boggess\_17H- Job Summary. Section01. Pass01.





## NNE\_Boggess\_17H- Job Summary. Section01. Pass01.





# NNE\_Boggess\_17H- Job Summary. Section01. Inclination & Azimuth.



Measured Depth [ft]



### NNE\_Boggess\_17H– Job Summary. Section 01. Pass01 (vertical, curve, lateral)

- FV Sensor at 5,216 to 11,086 ft
- FV Sensor to Bit Distance ~ 8.89 ft
- "Nice Drilling" Mostly No Stick-Slip









# NNE\_Boggess\_17H— Job Summary. Section01. Pass01. Motion Dynamics.







#### NNE\_Boggess\_17H— Job Summary. Section01. Pass01. Motion Dynamics (zoom).





### NNE\_Boggess\_17H— Job Summary. Section01. Pass01. Motion Dynamics (Stick-Slip, zoom)

























#### NNE\_Boggess\_17H- Job Summary.



#### **Thank You**