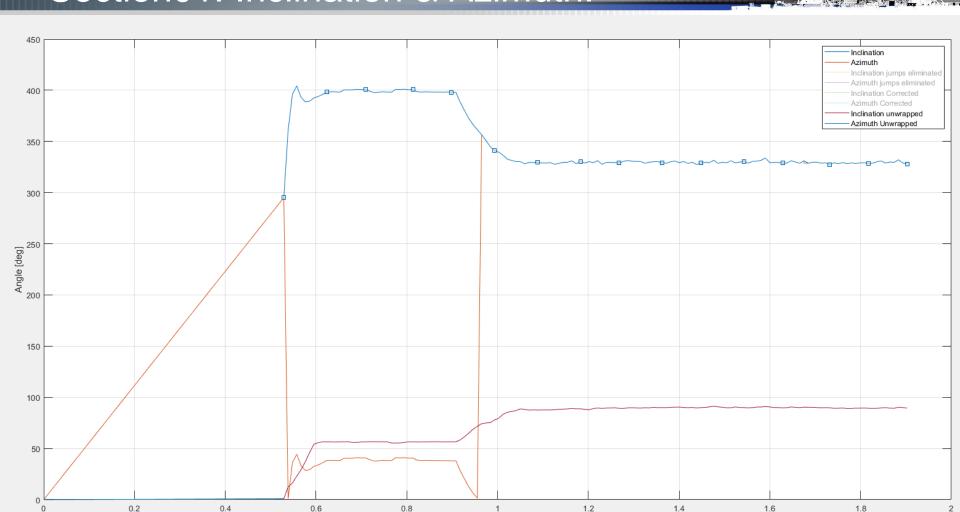

# NNE\_Boggess\_17H- Job Summary. Section01. Inclination & Azimuth.

Measured Depth [ft]