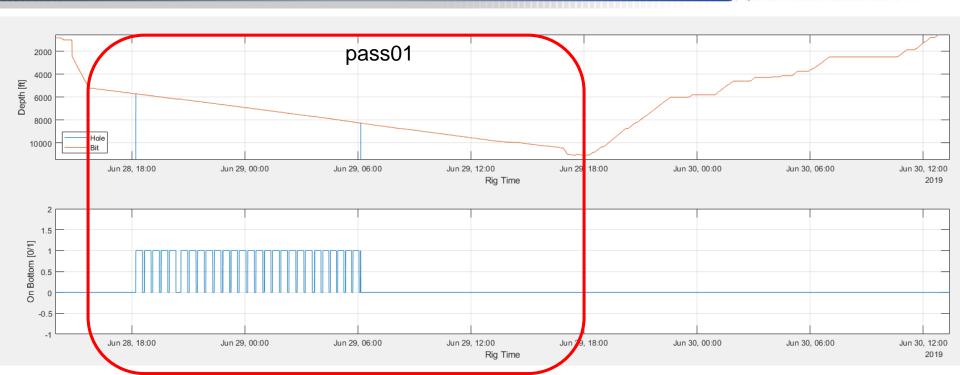

### NNE\_Boggess\_17H- Job Summary. Section01. Pass01.

## NNE\_Boggess\_17H- Job Summary. Section01. Pass01.

### NNE\_Boggess\_17H– Job Summary. Section 01. Pass01 (vertical, curve, lateral)

- FV Sensor at 5,216 to 11,086 ft
- FV Sensor to Bit Distance ~ 8.89 ft
- "Nice Drilling" Mostly No Stick-Slip