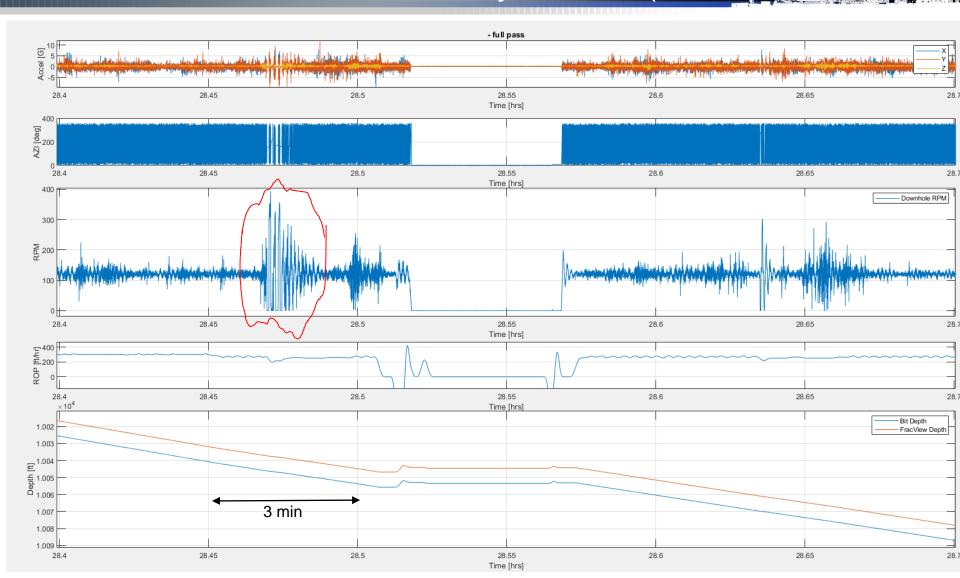

#### NNE\_Boggess\_17H— Job Summary. Section01. Pass01. Motion Dynamics (zoom).

### NNE\_Boggess\_17H— Job Summary. Section01. Pass01. Motion Dynamics (Stick-Slip, zoom)