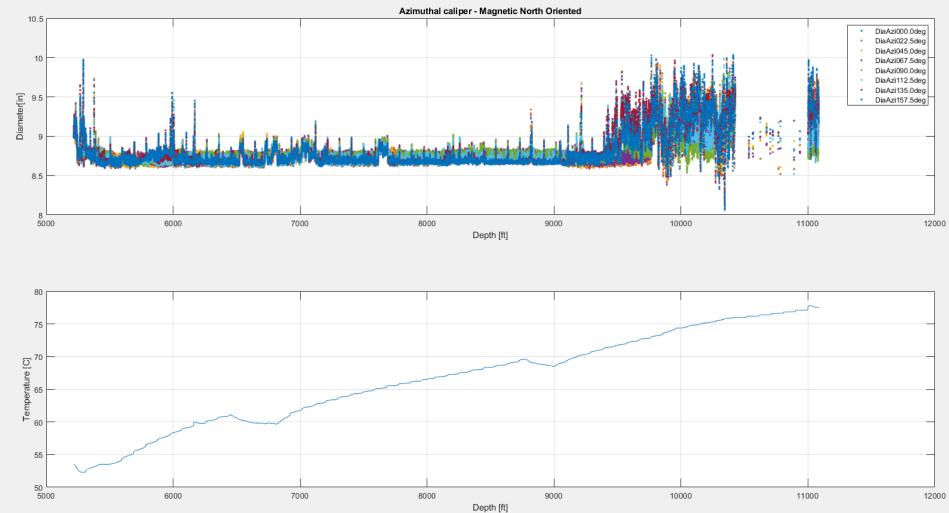

# NNE\_Boggess\_17H- Job Summary. Section01. Inclination & Azimuth.

Measured Depth [ft]

### NNE\_Boggess\_17H– Job Summary. Section 01. Pass01 (vertical, curve, lateral)

- FV Sensor at 5,216 to 11,086 ft
- FV Sensor to Bit Distance ~ 8.89 ft
- "Nice Drilling" Mostly No Stick-Slip