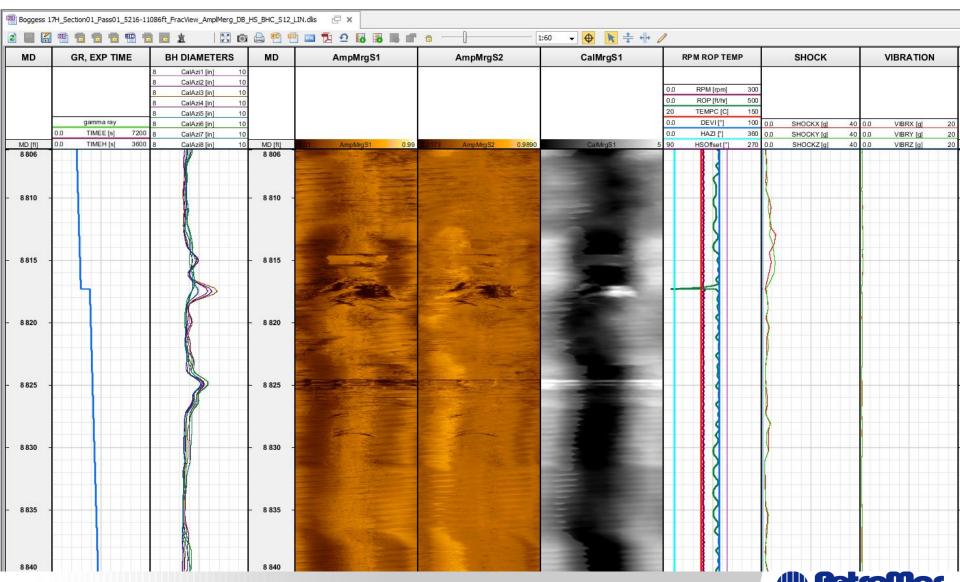

### NNE\_Boggess\_17H– Job Summary. Section 01. Pass01 (vertical, curve, lateral)

- FV Sensor at 5,216 to 11,086 ft
- FV Sensor to Bit Distance ~ 8.89 ft
- "Nice Drilling" Mostly No Stick-Slip